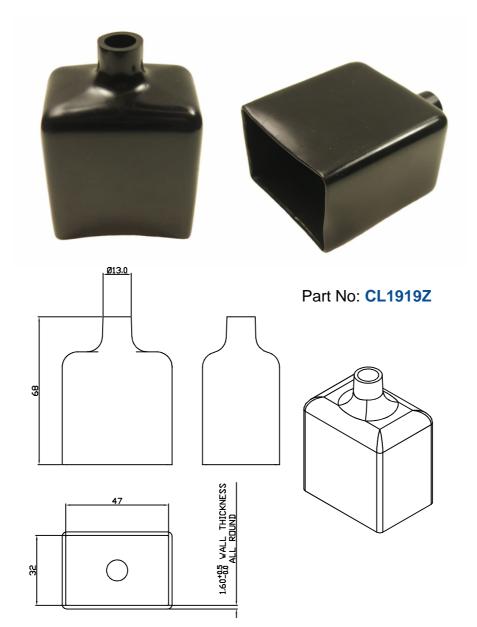

A safety boot for use with power sockets. Made from soft PVC.

© CLIFF 12/19 ISS.1

For further information, contact sales@cliffuk.co.uk

**Cliff Electronic Components Limited**, 76 Holmethorpe Avenue, Holmethorpe Ind. Estate, Redhill, Surrey RH1 2PF U.K. Tel: +44 (0)1737 771375 Fax: +44 (0)1737 766012