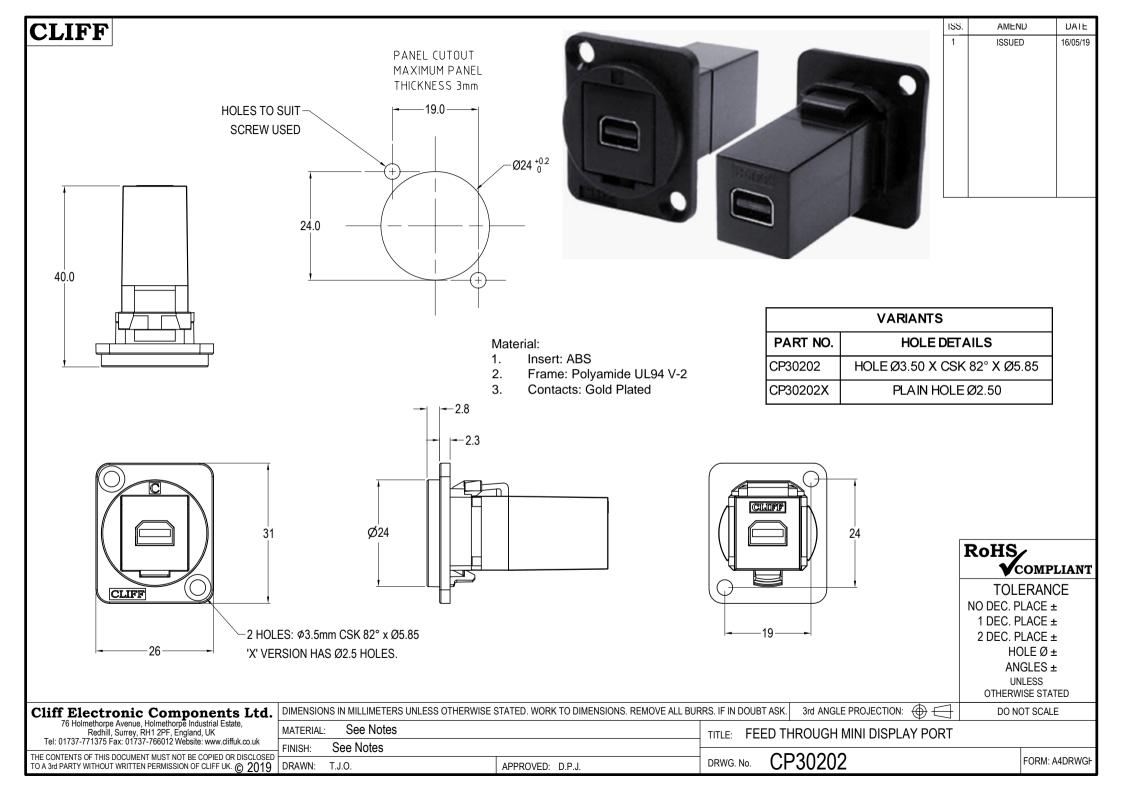

## **X-ON Electronics**

Largest Supplier of Electrical and Electronic Components

Click to view similar products for HDMI, Displayport & DVI Connectors category:

Click to view products by Cliff manufacturer:

Other Similar products are found below :

1775247-3 2-1932649-5 30-1231 30-528 2069485-1 30-504 30-519 30-542 47648-2000 2002-400 769-103/021-000 1932649-1 233-368NFG6-17NH DSP-8PH4-03 AK-AD-38 AK-AD-39 A-DPM-HDMIF-002 A-HDMI90-FML A-MDPM-HDMIF4K-01 A-DPM-VGAF-02 CCP-DPM-VGAM-6 CC-MDP-HDMI-6 67881 HAFBF HBLBH HBLBI HAFBG HAFBH HAGBF HAGBG HAGBH HAGBI HAGBJ HBLBJ AABIE AABIF AABIG AABIH AABII AABIJ AABIK AABIL AACBE AACBF AACBG ABIBF ABIBG ABIBH 42154 ACEB0