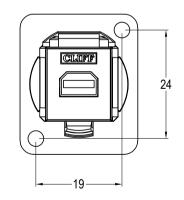

## Material:

Insert: ABS

2. Frame: Polyamide UL94 V-2

Contacts: Gold Plated

| VARIANTS |                              |  |  |
|----------|------------------------------|--|--|
| PART NO. | HOLE DETAILS                 |  |  |
| CP30202  | HOLE Ø3.50 X CSK 82° X Ø5.85 |  |  |
| CP30202X | PLAIN HOLE Ø2.50             |  |  |