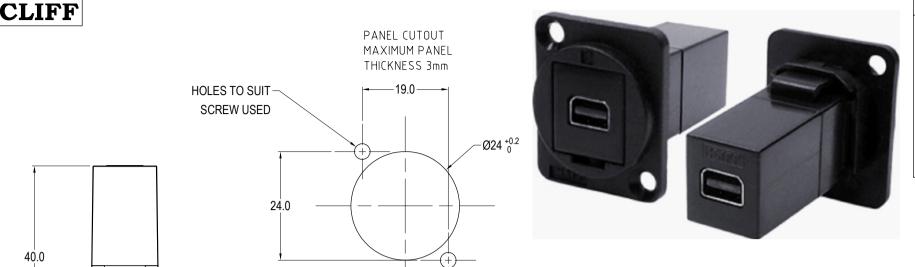

APPROVED: D.P.J.

DRWG. No.

3rd ANGLE PROJECTION: 🕀

OTHERWISE STATED DO NOT SCALE

TITLE: FEED THROUGH MINI DISPLAY PORT

FORM: A4DRWGF

CP30202