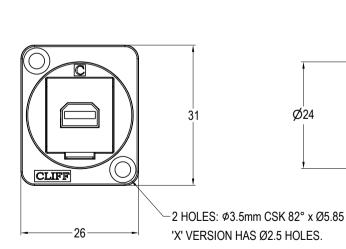

## Material:

Insert: ABS

2. Frame: Polyamide UL94 V-2

Contacts: Gold Plated

| VARIANTS |                              |  |  |
|----------|------------------------------|--|--|
| PART NO. | HOLE DETAILS                 |  |  |
| CP30202  | HOLE Ø3.50 X CSK 82° X Ø5.85 |  |  |
| CP30202X | PLAIN HOLE Ø2.50             |  |  |