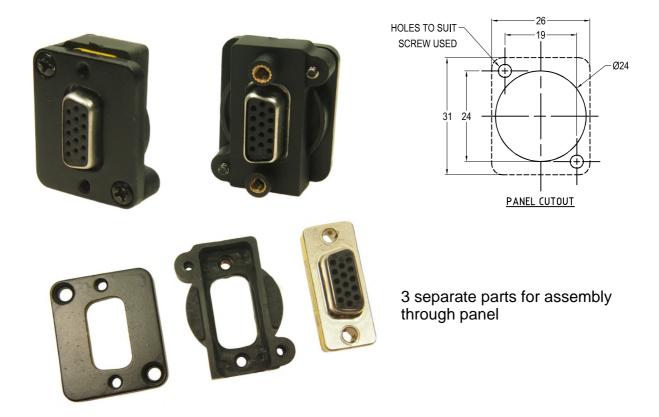

This space-saving and economical 15 pin VGA "D-Sub" can be front mounted onto our 1U panels. The front plate is metal with a black finish. The product is in 3 parts for easy assembly.

Part No: CP30229BM - 15 pin VGA Female - Female, Black metal, Front mounting