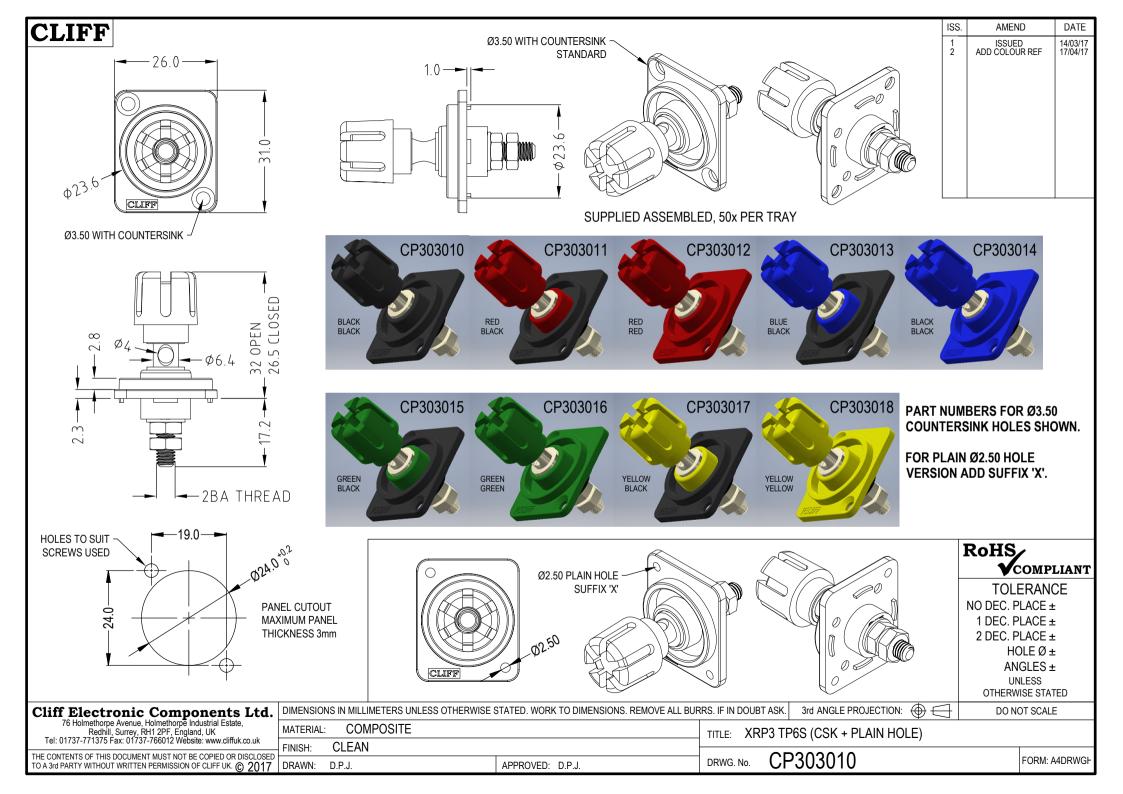

HFRP-01 LRX FE6935 EP-3-14 CC-212 CC-226 FM1250 FM1255 FM1275 FM1285 SP-2-MDH NL4FRX NL4MMX NL4MPR NL4MP-ST NL8FC NLT4FP-BAG NLT8MP NLT8MP-BAG SP-4-MDV EP-8-11P EP-6-13P HPCC4FT NL4FX-5 NL4MD-H NL4MD-V-2 NL4MP-UC NLJ2MD-H NLT4MP SCNLT CP303010 CP303010X HFRP-01B SP-2-FSG SP-2-FNSG AP-4-12 AP-4-21 AP-5-22 AP-6-14 AP-8-13 EP-3-13P EP-4-13PB EP-4-14 EP-5-12 EP-5-13P EP-5-14B EP-6-14 EP-8-11PB EP-8-14 NA4FC-M