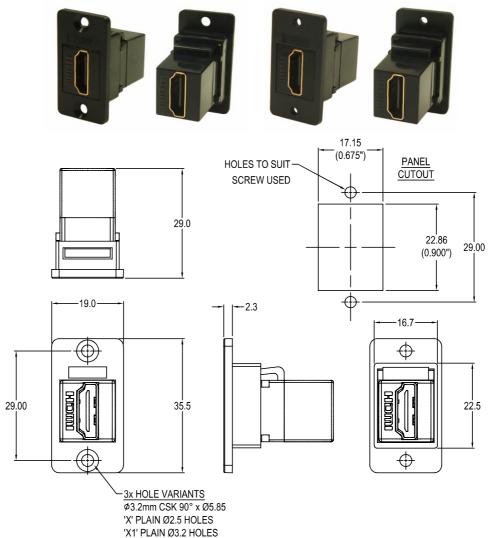

# SLIM HDMI FEMALE - FEMALE FRONT MOUNTING FEEDTHROUGH CONNECTOR

#### Feedthrough Features

- · Fits standard rectangular cutout.
- Various hole mounting options.
- No soldering or punch termination. Use standard cable for each connector style.
- Low rear profile.

#### **VARIANTS**

Part No. **CP30600G** 

SLIM FM HDMI F-F Black plastic frame, CSK holes

CP30600GX CP30600GX1 SLIM FM HDMI F-F Black plastic frame, Ø2.5 PLAIN holes

SLIM FM HDMI F-F Black plastic frame, Ø3.2 PLAIN holes

#### Material:

1. Insert: ABS UL94 HB

2. Plastic Frame: Polyamide UL94 V2

3. Shell: Gold plated

4. Contacts: Gold Plated

For further information, contact sales@cliffuk.co.uk