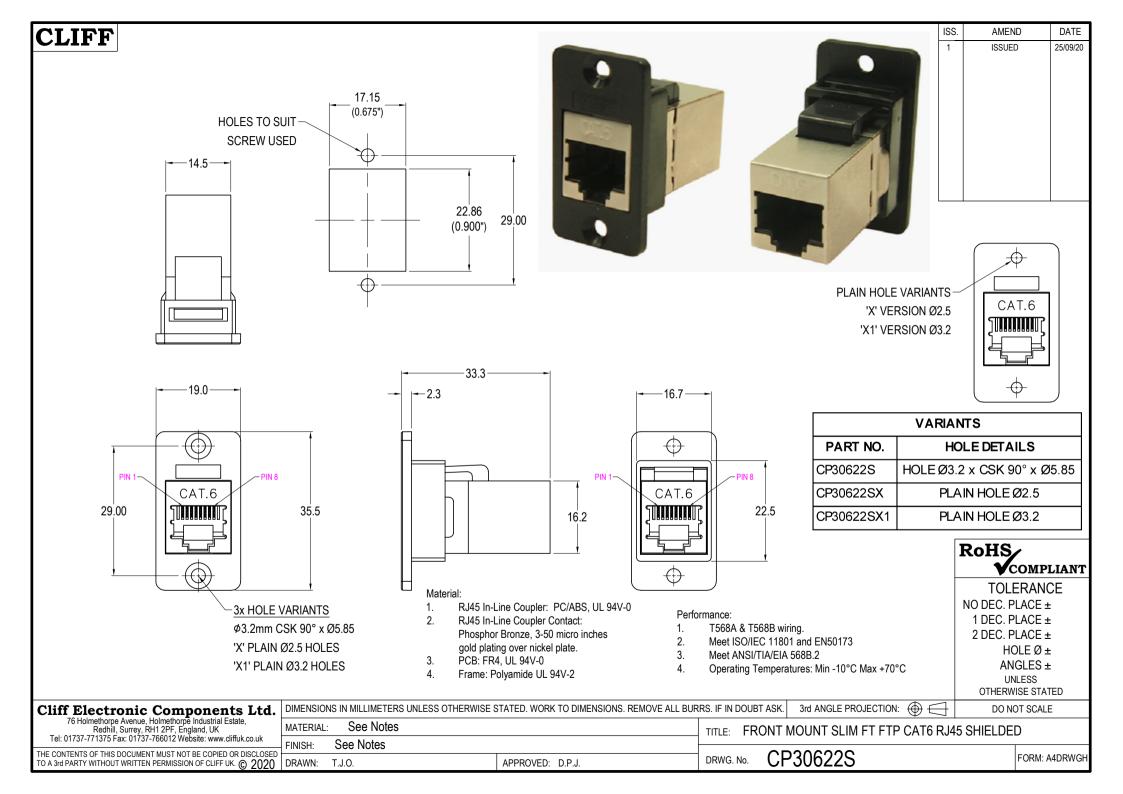

## **X-ON Electronics**

Largest Supplier of Electrical and Electronic Components

Click to view similar products for Modular Connectors / Ethernet Connectors category:

Click to view products by Cliff manufacturer:

Other Similar products are found below:

8949-H88/06BLKA/SN 74441-0010/BKN MP1010RX-1000 MP44RX-1000 PHJ-4P4C-1-V-4 PHP-6P6C-5 GAX-3-66 GAX-8-62 GDCX-PA-66-50 GDCX-PN-64 GDCX-PN-66 GDCX-PN-66-50 GDLX-A-66 GDLX-N-66 GDLX-S-66 GDLX-S-88K GDLX-SMT-S-88 GDTX-S-88-50 GDX-PA-1010 GLX-A-44 GLX-N-1010M-BLK GLX-S-88M-BLK GMX-N-1010 GMX-S-1010 GMX-S-66 GMX-SMT4-N-88 GPX-2-64 GSGX-N-2-88 GSGX-N-4-88 GSX-NS2-88-3.05 GSX-NS2-88-3.05-50 GSX-NS-88-3.05-50 PT-108A-8C-UL PT-J951-8C PTS-J531-8CS-50UL 1-1775629-2 A-2014-0-4 GWLX-S-88-GR GWLX-S9-88-YG DC-1021-8-WH-6 1300530003 1324640-4 RJ11FTV