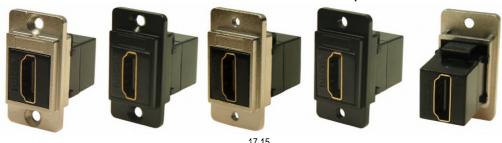

# **DUALSLIM HDMI FEMALE - FEMALE** METAL FRAME FEEDTHROUGH

Can be front or rear mounted in the panel

### Feedthrough Features

- Fits standard rectangular cutout.
- Front or rear mounting through the panel.
- Various hole mounting options.
- No soldering or punch termination. Use standard cable for each connector style. 3. Shell: Gold plated
- Low rear profile.