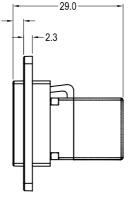

### Feedthrough Features

- Fits standard rectangular cutout.
- Front or rear mounting through the panel.
- Various hole mounting options.
- No soldering or punch termination. Use standard cable for each connector style. 3. Shell: Gold plated
- Low rear profile.