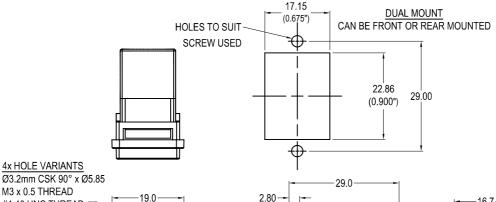

# **DUALSLIM HDMI FEMALE - FEMALE** METAL FRAME FEEDTHROUGH

Can be front or rear mounted in the panel

#### **VARIANTS**

Part No. DUALSLIM HDMI F-F Nickel frame, CSK holes **CP30700GM CP30700GMB** DUALSLIM HDMI F-F Black metal frame, CSK holes CP30700GM3 DUALSLIM HDMI F-F Nickel frame, M3 holes CP30700GMB3 DUALSLIM HDMI F-F Black metal frame, M3 holes CP30700GM440 DUALSLIM HDMI F-F Nickel frame, #4-40 holes CP30700GMB440 DUALSLIM HDMI F-F Black metal frame, #4-40 holes CP30700GMX1 DUALSLIM HDMI F-F Nickel frame, Ø3.2 PLAIN holes CP30700GMBX1 DUALSLIM HDMI F-F Black metal frame, Ø3.2 PLAIN holes

### Feedthrough Features

- Fits standard rectangular cutout.
- Front or rear mounting through the panel.
- Various hole mounting options.
- No soldering or punch termination. Use standard cable for each connector style. 3. Shell: Gold plated
- Low rear profile.