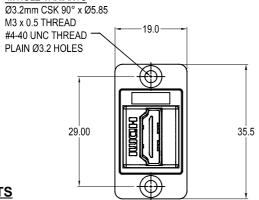

#### **VARIANTS**

Part No. DUALSLIM HDMI F-F Nickel frame, CSK holes **CP30700GM CP30700GMB** DUALSLIM HDMI F-F Black metal frame, CSK holes CP30700GM3 DUALSLIM HDMI F-F Nickel frame, M3 holes CP30700GMB3 DUALSLIM HDMI F-F Black metal frame, M3 holes CP30700GM440 DUALSLIM HDMI F-F Nickel frame, #4-40 holes CP30700GMB440 DUALSLIM HDMI F-F Black metal frame, #4-40 holes CP30700GMX1 DUALSLIM HDMI F-F Nickel frame, Ø3.2 PLAIN holes CP30700GMBX1 DUALSLIM HDMI F-F Black metal frame, Ø3.2 PLAIN holes

### Feedthrough Features

- Fits standard rectangular cutout.
- Front or rear mounting through the panel.
- Various hole mounting options.
- No soldering or punch termination. Use standard cable for each connector style. 3. Shell: Gold plated
- Low rear profile.