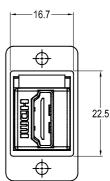

# **DUALSLIM HDMI FEMALE - FEMALE** METAL FRAME FEEDTHROUGH

Can be front or rear mounted in the panel

### Feedthrough Features

- Fits standard rectangular cutout.
- Front or rear mounting through the panel.
- Various hole mounting options.
- No soldering or punch termination. Use standard cable for each connector style. 3. Shell: Gold plated
- Low rear profile.