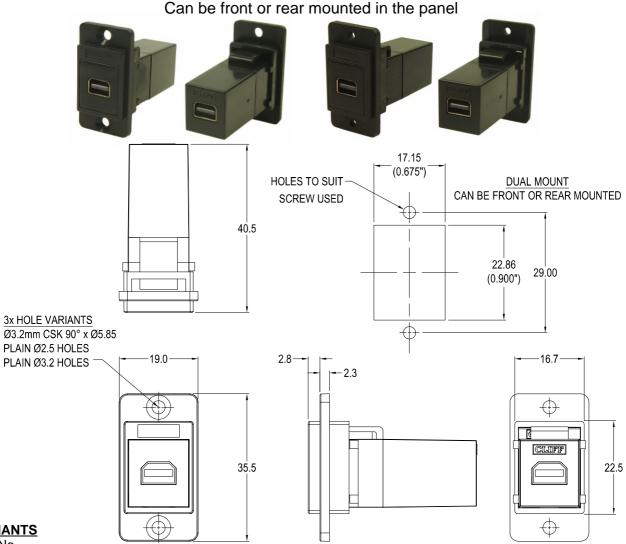

# **DUALSLIM MINI DISPLAYPORT** FEEDTHROUGH CONNECTOR

Can be front or rear mounted in the panel

**VARIANTS** Part No.

DUALSLIM Mini Displayport Black plastic frame, CSK holes CP30702

DUALSLIM Mini Displayport Black plastic frame, Ø2.5 PLAIN holes CP30702X CP30702X1 DUALSLIM Mini Displayport Black plastic frame, Ø3.2 PLAIN holes

### Feedthrough Features

- Fits standard rectangular cutout.
- Front or rear mounting through the panel.
- Various hole mounting options.
- No soldering or punch termination. Use standard cable for each connector style.
- Low rear profile.