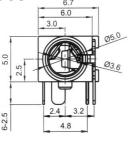

#### FC68125

| Model No. | FC68125   |
|-----------|-----------|
| Schematic | 6SR<br>2R |
|           | 3T<br>1S  |

### FC68126, FC68127

| Model No. | Schematic                           |
|-----------|-------------------------------------|
| FC68126   | 6SR<br>2R<br>3T<br>1S               |
| FC68127   | 6SR<br>2R<br>4RS<br>5TS<br>3T<br>1S |

#### FC68128

| Model No. | FC68128               |
|-----------|-----------------------|
| Schematic | 6SR<br>2R<br>3T<br>1S |