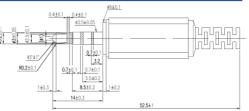

#### FC68129

| Model No. | Schematic |
|-----------|-----------|
| FC68129   |           |

FC68124 - 3.5mm 4 pole Jack Plug,

Assembly type.

Note: This plug is not to be used with FC68128

© CLIFF ISS. 2 For further information, contact: sales@cliffuk.co.uk