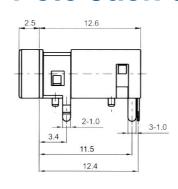

#### FC68129

| Model No. | Schematic |
|-----------|-----------|
| FC68129   |           |

FC68124 - 3.5mm 4 pole Jack Plug,

Assembly type.

Note: This plug is not to be used with FC68128

© CLIFF ISS. 2 For further information, contact: sales@cliffuk.co.uk