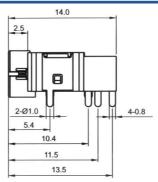

### FC68126, FC68127

| Model No. | Schematic                           |
|-----------|-------------------------------------|
| FC68126   | 6SR<br>2R<br>3T<br>1S               |
| FC68127   | 6SR<br>2R<br>4RS<br>5TS<br>3T<br>1S |