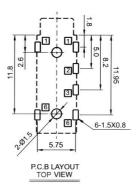

#### FC68128

| Model No. | FC68128               |
|-----------|-----------------------|
| Schematic | 6SR<br>2R<br>3T<br>1S |