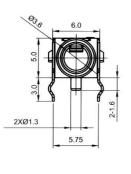

#### FC68125

| Model No. | FC68125   |
|-----------|-----------|
| Schematic | 6SR<br>2R |
|           | 3T<br>1S  |