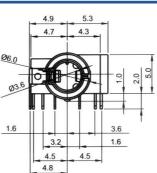

#### FC68125

| Model No. | FC68125   |
|-----------|-----------|
| Schematic | 6SR<br>2R |
|           | 3T<br>1S  |