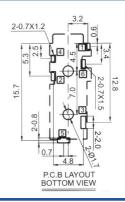

### FC68126, FC68127

| Model No. | Schematic                           |
|-----------|-------------------------------------|
| FC68126   | 6SR<br>2R<br>3T<br>1S               |
| FC68127   | 6SR<br>2R<br>4RS<br>5TS<br>3T<br>1S |

#### FC68128

| Model No. | FC68128               |
|-----------|-----------------------|
| Schematic | 6SR<br>2R<br>3T<br>1S |