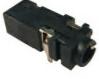

# 3.5mm 4 Pole Jack Sockets

#### FC68125











| Model No. | FC68125   |
|-----------|-----------|
| Schematic | 6SR<br>2R |
|           | 3T<br>1S  |

### FC68126, FC68127











| Model No. | Schematic                           |
|-----------|-------------------------------------|
| FC68126   | 6SR<br>2R<br>3T<br>1S               |
| FC68127   | 6SR<br>2R<br>4RS<br>5TS<br>3T<br>1S |

#### FC68128











| Model No. | FC68128               |
|-----------|-----------------------|
| Schematic | 6SR<br>2R<br>3T<br>1S |

#### FC68129











| Model No. | Schematic |
|-----------|-----------|
| FC68129   |           |



FC68124 - 3.5mm 4 pole Jack Plug,

Assembly type.

Note: This plug is not to be used with FC68128

© CLIFF ISS. 2 For further information, contact: sales@cliffuk.co.uk

### **Cliff Electronic Components Limited,**

76 Holmethorpe Avenue, Holmethorpe Ind. Estate, Redhill, Surrey RH1 2PF U.K.

Tel: +44 (0)1737 771375 Fax: +44 (0)1737 766