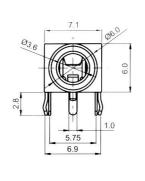

#### FC68128

| Model No. | FC68128               |
|-----------|-----------------------|
| Schematic | 6SR<br>2R<br>3T<br>1S |