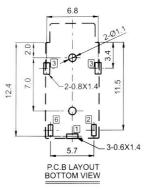

#### FC68125

| Model No. | FC68125   |
|-----------|-----------|
| Schematic | 6SR<br>2R |
|           | 3T<br>1S  |

### FC68126, FC68127

| Model No. | Schematic                           |
|-----------|-------------------------------------|
| FC68126   | 6SR<br>2R<br>3T<br>1S               |
| FC68127   | 6SR<br>2R<br>4RS<br>5TS<br>3T<br>1S |

#### FC68128

| Model No. | FC68128               |
|-----------|-----------------------|
| Schematic | 6SR<br>2R<br>3T<br>1S |

#### FC68129

| Model No. | Schematic |
|-----------|-----------|
| FC68129   |           |

FC68124 - 3.5mm 4 pole Jack Plug,

Assembly type.

Note: This plug is not to be used with FC68128

© CLIFF ISS. 2 For further information, contact: sales@cliffuk.co.uk