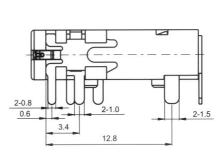

# 3.5mm 4 Pole Jack Sockets

#### FC68125

| Model No. | FC68125   |
|-----------|-----------|
| Schematic | 6SR<br>2R |
|           | 3T<br>1S  |