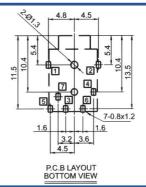

#### FC68128

| Model No. | FC68128               |
|-----------|-----------------------|
| Schematic | 6SR<br>2R<br>3T<br>1S |