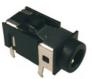

#### FC68125

| Model No. | FC68125   |
|-----------|-----------|
| Schematic | 6SR<br>2R |
|           | 3T<br>1S  |