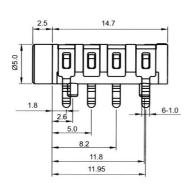

### FC68126, FC68127

| Model No. | Schematic                           |
|-----------|-------------------------------------|
| FC68126   | 6SR<br>2R<br>3T<br>1S               |
| FC68127   | 6SR<br>2R<br>4RS<br>5TS<br>3T<br>1S |