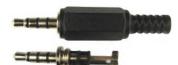

#### FC68129

| Model No. | Schematic |
|-----------|-----------|
| FC68129   |           |

FC68124 - 3.5mm 4 pole Jack Plug,

Assembly type.

Note: This plug is not to be used with FC68128

© CLIFF ISS. 2 For further information, contact: sales@cliffuk.co.uk