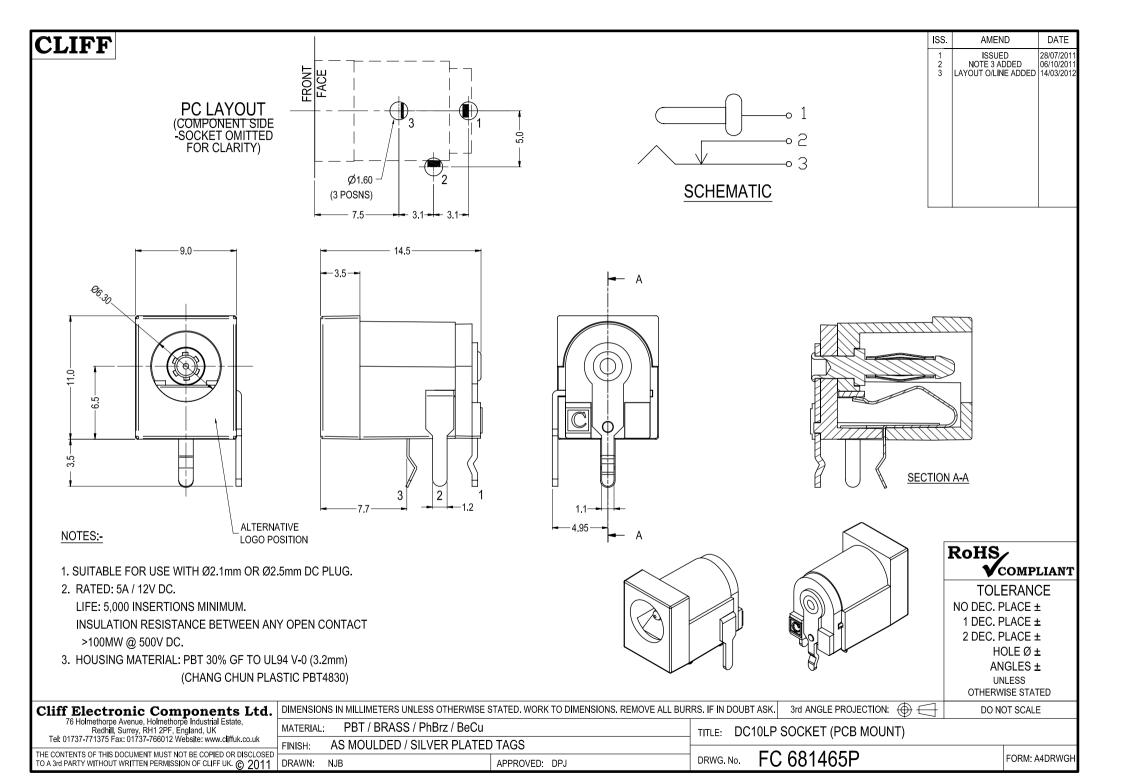

## **X-ON Electronics**

Largest Supplier of Electrical and Electronic Components

Click to view similar products for cliff manufacturer:

Other Similar products are found below:

CL2160B TP/6 CS CL-SFE/1 FILTERS CIH206011 FM686813 CP30152 CP30211 CP303011X CP30173 CP30176 CP30178 CP30179

CP30180 CP30500C CP30202M3 FCR1295 FCR2065 CL19192RB FCR7360B FM686816 CIH29950 CP30225SM CL681561 CP30170

CP30174 CIH684216 FW6190 CP30182 CP30184 CP30202M CIH3021 CP30208NMB CP30222SMB CP30230X XNACF3V (CP300284)

FM686806 CP30225S CL681560 CL1396 CL1110 CP30181 CP30183 CP30202M3B CIH3007 CL2075S BS300LLL FCR79910RB

FC6170 CP30172 CIH30240B CL2076S