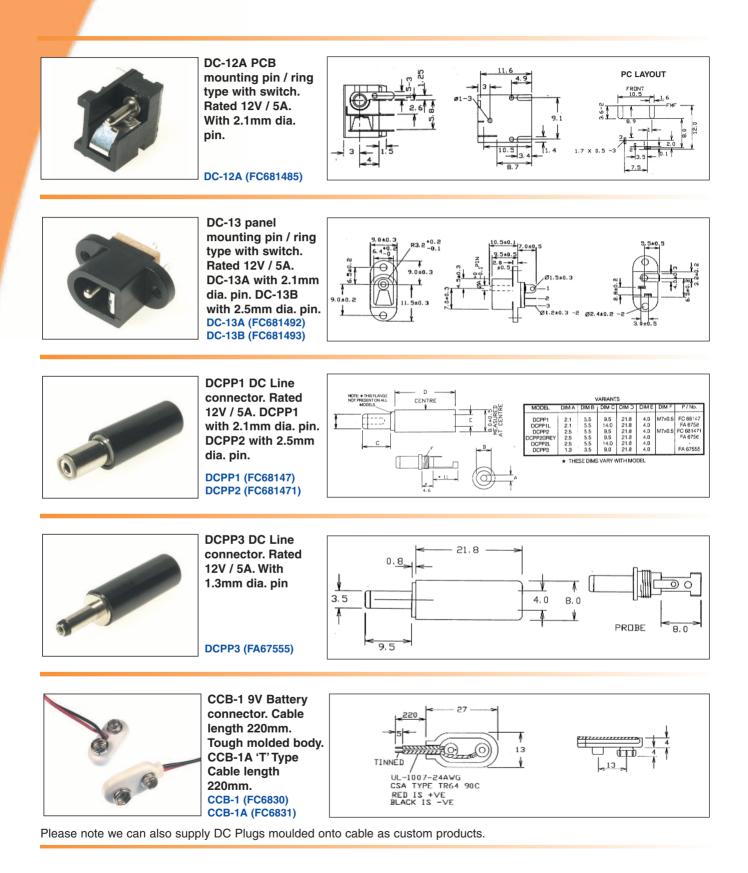

## **CLIFF** DC Power Connectors

The **CLIFF**<sup>®</sup> range of DC Power Connectors comprise several different models for chassis mounting and horizontal or vertical PCB mounting. Our products are manufactured to strict quality and performance standards and incorporate a tough durable UL 94V-0 body. The standard colour is Black and some models are available with a choice of pin diameters and switched contacts. Typical applications include portable equipment of all types, signal processors, power supplies etc.