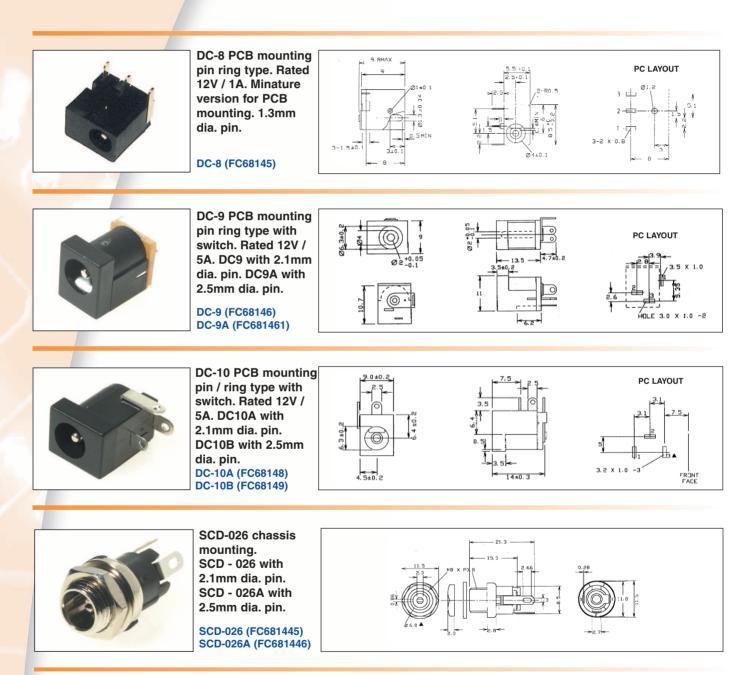

## **CLIFF** DC Power Connectors

The **CLIFF**<sup>®</sup> range of DC Power Connectors comprise several different models for chassis mounting and horizontal or vertical PCB mounting. Our products are manufactured to strict quality and performance standards and incorporate a tough durable UL 94V-0 body. The standard colour is Black and some models are available with a choice of pin diameters and switched contacts. Typical applications include portable equipment of all types, signal processors, power supplies etc.