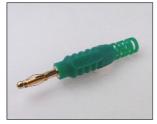

## P18 UNSHROUDED

**FCR7365B** P18 2mm PLUG UNSHROUDED BLACK

**FCR7365G** P18 2mm PLUG **UNSHROUDED GREEN** SUPPLIED UNASSEMBLED

**FCR7365L** P18 2mm PLUG **UNSHROUDED BLUE** SUPPLIED UNASSEMBLED

**FCR7365R** P18 2mm PLUG **UNSHROUDED RED** SUPPLIED UNASSEMBLED