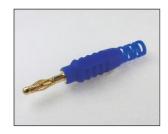

## P18 UNSHROUDED

**FCR7365B** P18 2mm PLUG UNSHROUDED BLACK

**FCR7365G** P18 2mm PLUG **UNSHROUDED GREEN** SUPPLIED UNASSEMBLED

**FCR7365L** P18 2mm PLUG **UNSHROUDED BLUE** SUPPLIED UNASSEMBLED

**FCR7365R** P18 2mm PLUG **UNSHROUDED RED** SUPPLIED UNASSEMBLED