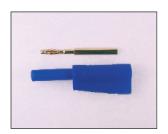

**FCR7365Y** P18 2mm PLUG **UNSHROUDED YELLOW** SUPPLIED UNASSEMBLED

**FCR7366B** P18S 2mm PLUG SHROUDED BLACK SUPPLIED UNASSEMBLED

**FCR7366G** P18S 2mm PLUG SHROUDED GREEN SUPPLIED UNASSEMBLED

**FCR7366L** P18S 2mm PLUG SHROUDED BLUE SUPPLIED UNASSEMBLED