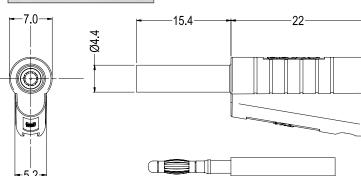

## 2mm PLUG P18 & P18S

## P18 UNSHROUDED

**FCR7365B** P18 2mm PLUG UNSHROUDED BLACK

**FCR7365G** P18 2mm PLUG **UNSHROUDED GREEN** SUPPLIED UNASSEMBLED

**FCR7365L** P18 2mm PLUG **UNSHROUDED BLUE** SUPPLIED UNASSEMBLED

**FCR7365R** P18 2mm PLUG **UNSHROUDED RED** SUPPLIED UNASSEMBLED