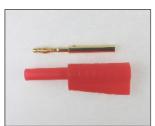

**FCR7365Y** P18 2mm PLUG **UNSHROUDED YELLOW** SUPPLIED UNASSEMBLED

**FCR7366B** P18S 2mm PLUG SHROUDED BLACK SUPPLIED UNASSEMBLED

**FCR7366G** P18S 2mm PLUG SHROUDED GREEN SUPPLIED UNASSEMBLED

**FCR7366L** P18S 2mm PLUG SHROUDED BLUE SUPPLIED UNASSEMBLED

**FCR7366R** P18S 2mm PLUG SHROUDED RED SUPPLIED UNASSEMBLED

**FCR7366Y** P18S 2mm PLUG SHROUDED YELLOW SUPPLIED UNASSEMBLED

For further information, contact: sales@cliffuk.co.uk