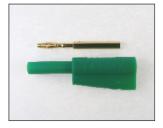

## P18 UNSHROUDED

**FCR7365B** P18 2mm PLUG UNSHROUDED BLACK

**FCR7365G** P18 2mm PLUG **UNSHROUDED GREEN** SUPPLIED UNASSEMBLED

**FCR7365L** P18 2mm PLUG **UNSHROUDED BLUE** SUPPLIED UNASSEMBLED

**FCR7365R** P18 2mm PLUG **UNSHROUDED RED** SUPPLIED UNASSEMBLED