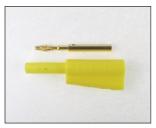

**FCR7365Y** P18 2mm PLUG **UNSHROUDED YELLOW** SUPPLIED UNASSEMBLED

**FCR7366B** P18S 2mm PLUG SHROUDED BLACK SUPPLIED UNASSEMBLED

**FCR7366G** P18S 2mm PLUG SHROUDED GREEN SUPPLIED UNASSEMBLED

**FCR7366L** P18S 2mm PLUG SHROUDED BLUE SUPPLIED UNASSEMBLED