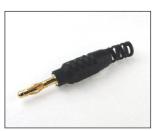

## P18 UNSHROUDED

**FCR7365B** P18 2mm PLUG UNSHROUDED BLACK

**FCR7365G** P18 2mm PLUG **UNSHROUDED GREEN** SUPPLIED UNASSEMBLED

**FCR7365L** P18 2mm PLUG **UNSHROUDED BLUE** SUPPLIED UNASSEMBLED

**FCR7365R** P18 2mm PLUG **UNSHROUDED RED** SUPPLIED UNASSEMBLED