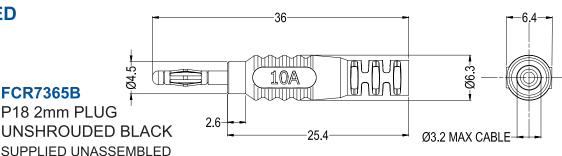

## P18 UNSHROUDED

**FCR7365B** P18 2mm PLUG UNSHROUDED BLACK

**FCR7365G** P18 2mm PLUG **UNSHROUDED GREEN** SUPPLIED UNASSEMBLED

**FCR7365L** P18 2mm PLUG **UNSHROUDED BLUE** SUPPLIED UNASSEMBLED

**FCR7365R** P18 2mm PLUG **UNSHROUDED RED** SUPPLIED UNASSEMBLED