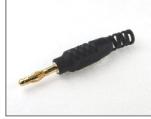

## P18 UNSHROUDED

#### **FCR7365B**

P18 2mm PLUG UNSHROUDED BLACK SUPPLIED UNASSEMBLED

24

**FCR7365G** P18 2mm PLUG UNSHROUDED GREEN SUPPLIED UNASSEMBLED