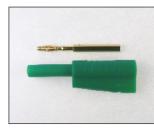

#### **FCR7365B**

P18 2mm PLUG UNSHROUDED BLACK SUPPLIED UNASSEMBLED

24

**FCR7365G** P18 2mm PLUG UNSHROUDED GREEN SUPPLIED UNASSEMBLED