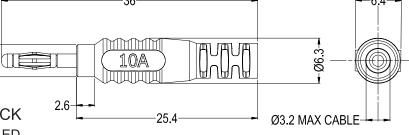

## P18 UNSHROUDED

#### **FCR7365B**

P18 2mm PLUG UNSHROUDED BLACK SUPPLIED UNASSEMBLED

24

**FCR7365G** P18 2mm PLUG UNSHROUDED GREEN SUPPLIED UNASSEMBLED

#### **FCR7365L**

P18 2mm PLUG UNSHROUDED BLUE SUPPLIED UNASSEMBLED

**FCR7365R** P18 2mm PLUG UNSHROUDED RED SUPPLIED UNASSEMBLED

#### **FCR7365Y**

P18 2mm PLUG UNSHROUDED YELLOW SUPPLIED UNASSEMBLED

22