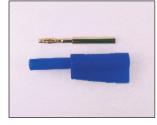

#### **FCR7365L**

P18 2mm PLUG UNSHROUDED BLUE SUPPLIED UNASSEMBLED

**FCR7365R** P18 2mm PLUG UNSHROUDED RED SUPPLIED UNASSEMBLED