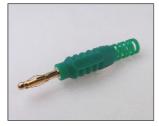

# P18S SHROUDED

**FCR7366B** P18S 2mm PLUG SHROUDED BLACK SUPPLIED UNASSEMBLED

**FCR7366G** P18S 2mm PLUG SHROUDED GREEN SUPPLIED UNASSEMBLED

**FCR7366L** P18S 2mm PLUG SHROUDED BLUE SUPPLIED UNASSEMBLED

**FCR7366R** P18S 2mm PLUG SHROUDED RED SUPPLIED UNASSEMBLED

**FCR7366Y** P18S 2mm PLUG SHROUDED YELLOW SUPPLIED UNASSEMBLED

For further information, contact: sales@cliffuk.co.uk