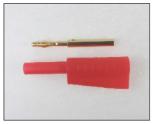

#### **FCR7365L**

P18 2mm PLUG UNSHROUDED BLUE SUPPLIED UNASSEMBLED

**FCR7365R** P18 2mm PLUG UNSHROUDED RED SUPPLIED UNASSEMBLED