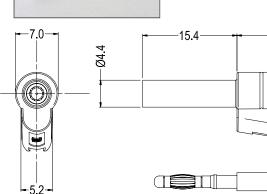

## P18 UNSHROUDED

#### **FCR7365B**

P18 2mm PLUG UNSHROUDED BLACK SUPPLIED UNASSEMBLED

24

**FCR7365G** P18 2mm PLUG UNSHROUDED GREEN SUPPLIED UNASSEMBLED

#### **FCR7365L**

P18 2mm PLUG UNSHROUDED BLUE SUPPLIED UNASSEMBLED

**FCR7365R** P18 2mm PLUG UNSHROUDED RED SUPPLIED UNASSEMBLED

#### **FCR7365Y**

P18 2mm PLUG UNSHROUDED YELLOW SUPPLIED UNASSEMBLED

22