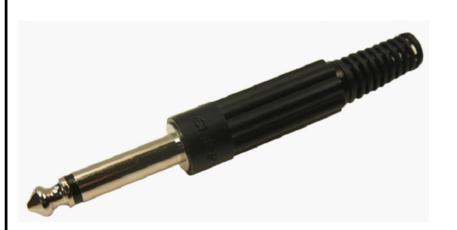

DIMENSIONS IN MILLIMETERS UNLESS OTHERWISE STATED. WORK TO DIMENSIONS. REMOVE ALL BURRS. IF IN DOUBT ASK. SEE TABLE MATERIAL:

SEE TABLE FINISH: DRWG. No. DRAWN: T.J.O. APPROVED: D.P.J.

TITLE: 1/4" JACK PLUG P2C MONO BLACK FM1022