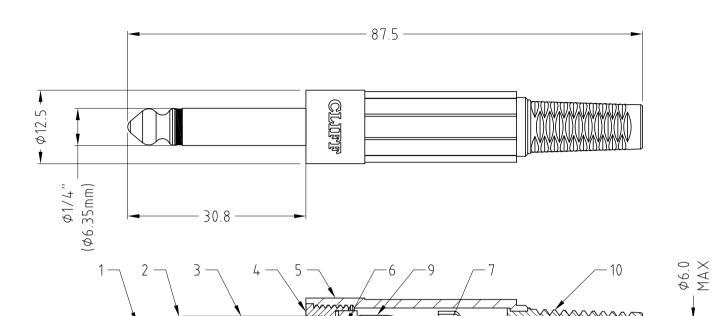

| ITEM | DESCRIPTION    | MATERIAL   | FINISH       |
|------|----------------|------------|--------------|
| 1    | TIP            | BRASS      | NICKEL PLATE |
| 2    | INSULATOR      | PA6        | BLACK        |
| 3    | SLEEVE         | BRASS      | NICKEL PLATE |
| 4    | THREAD INSERT  | ZINC ALLOY | NICKEL PLATE |
| 5    | COVER          | ABS        | BLACK        |
| 6    | REAR INSULATOR | PP         | BLACK / GREY |
| 7    | CABLE CLAMP    | STEEL      | NICKEL PLATE |
| 8    | CENTRE PIN     | STEEL      | NICKEL PLATE |
| 9    | SOLDER TAG     | BRASS      | NICKEL PLATE |
| 10   | STRAIN RELIEF  | PVC        | BLACK        |

DIMENSIONS IN MILLIMETERS UNLESS OTHERWISE STATED. WORK TO DIMENSIONS. REMOVE ALL BURRS. IF IN DOUBT ASK. SEE TABLE MATERIAL:

SEE TABLE FINISH: DRWG. No. DRAWN: T.J.O. APPROVED: D.P.J.

TITLE: 1/4" JACK PLUG P2C MONO BLACK FM1022