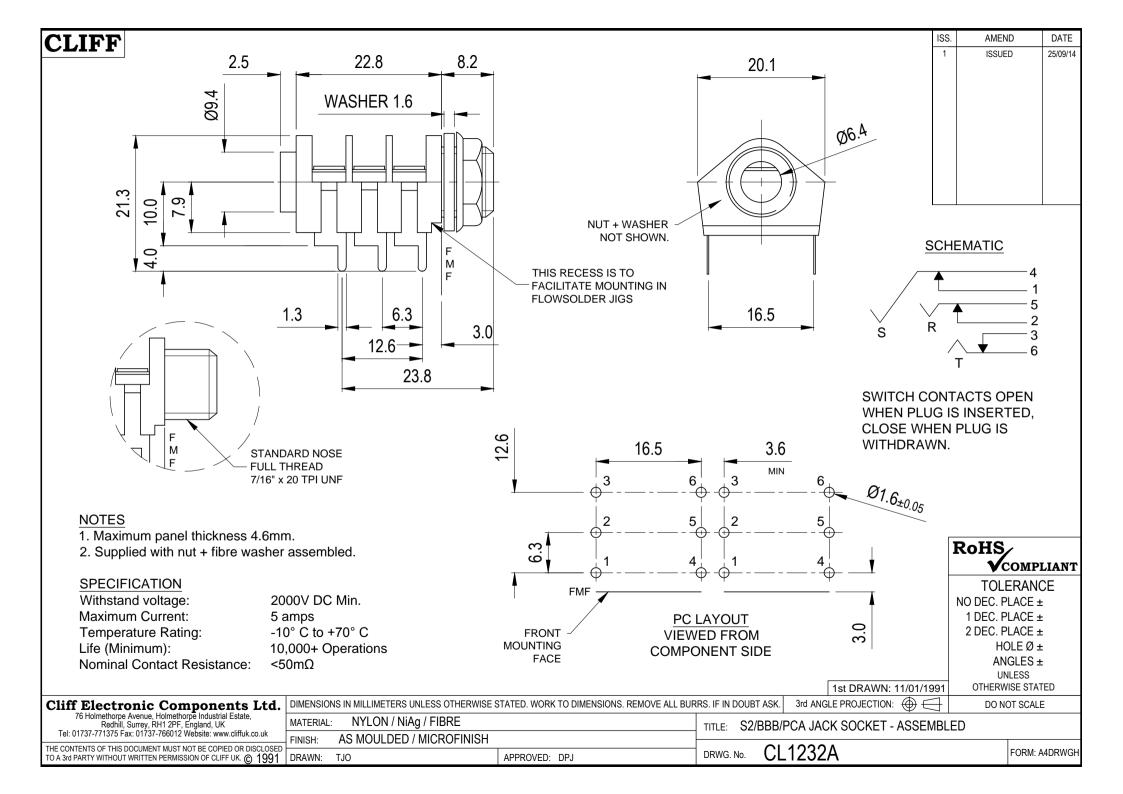

## **X-ON Electronics**

Largest Supplier of Electrical and Electronic Components

Click to view similar products for cliff manufacturer:

Other Similar products are found below:

SRP1 BLACK CL1423 CL1432 CL159825BA CL19192RB CL2160B TP/6 CS CL-SFE/1 FILTERS HFRP-01 S2/BBB (CL1220A)

CIH206011 CL14218 FM686813 CL12345 CL1308G CL13106G CP22R CP30152 CP30211 CP303011X CL1406 CL15501A CL1572

CL681561 CP30173 CP30176 CP30178 CP30179 CP30180 CP30500C CP30202M3 FCR1295 FCR2065 FCR7360B FM686816

CIH29950 CP30225SM CP30170 CP30174 CIH684216 FW6190 CP30182 CP30184 CP30202M CIH3021 CP30208NMB CP30222SMB

CP30230X XNACF3V (CP300284) FM686806 CP30225S