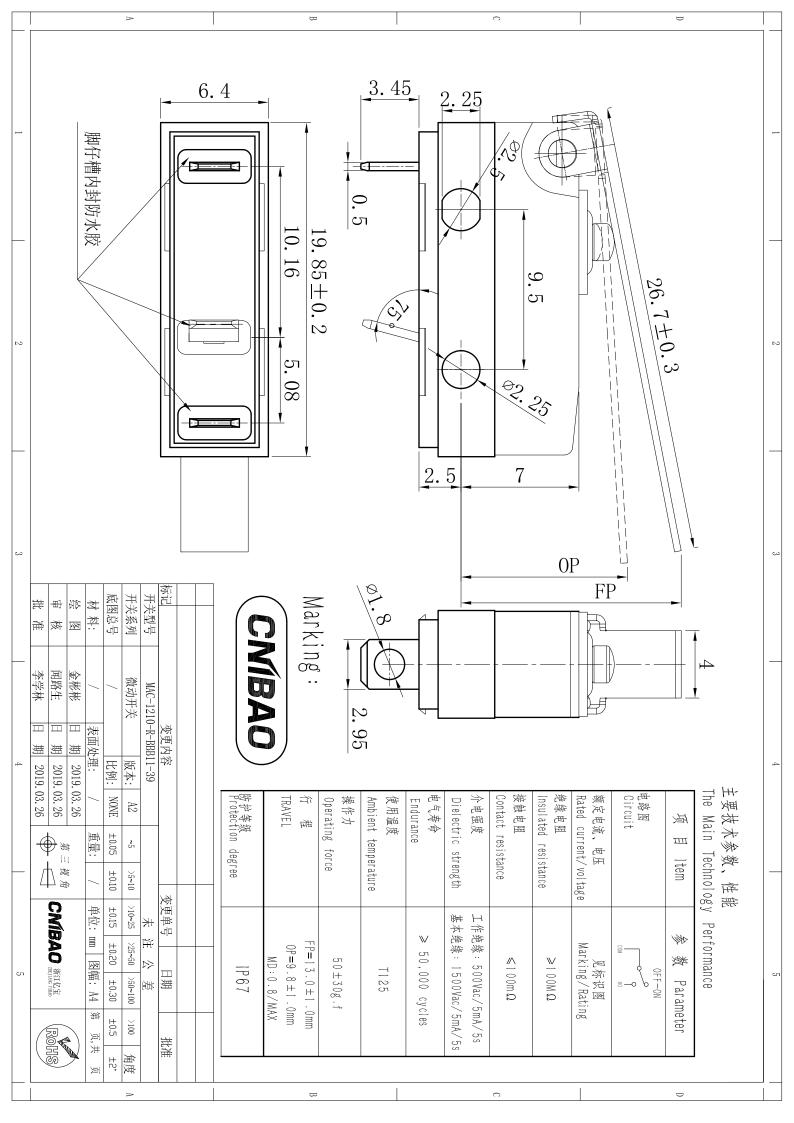

## **X-ON Electronics**

Largest Supplier of Electrical and Electronic Components

Click to view similar products for Basic / Snap Action Switches category:

Click to view products by CNIBAO manufacturer:

Other Similar products are found below :

 83228001
 01.098.1358.1
 602EN1-6B
 602EN532
 602EN535-RB
 602HE5-RB1
 604HE162
 604HE223-6B
 624HE17-RB
 6HM89
 6PA78-JM

 6SE1
 6SX1-H58
 70500840
 MBD5B1
 MBH2731
 73-316-0012
 79211759
 79218589
 7AS12
 ML-1155
 ML-1376
 831010C3.0

 831060C3.TL
 831090C2.EL
 83131904
 84212012
 8AS239
 8HM73-3
 903VB1-PG
 914CE1-6G
 PL-100
 11SM1077-H4
 11SM1077-H58

 11SM1-TN107
 11SM405
 11SM703-T
 11SM8423-H2
 11SX37-T
 11SX48-H58
 11SX55-H58
 11SM2442-T
 11SM76-T
 11SM77-H58

 11SM77-T
 11SM863-T
 11SM866
 11SX47-H58
 A7CN-1M-1-LEFT