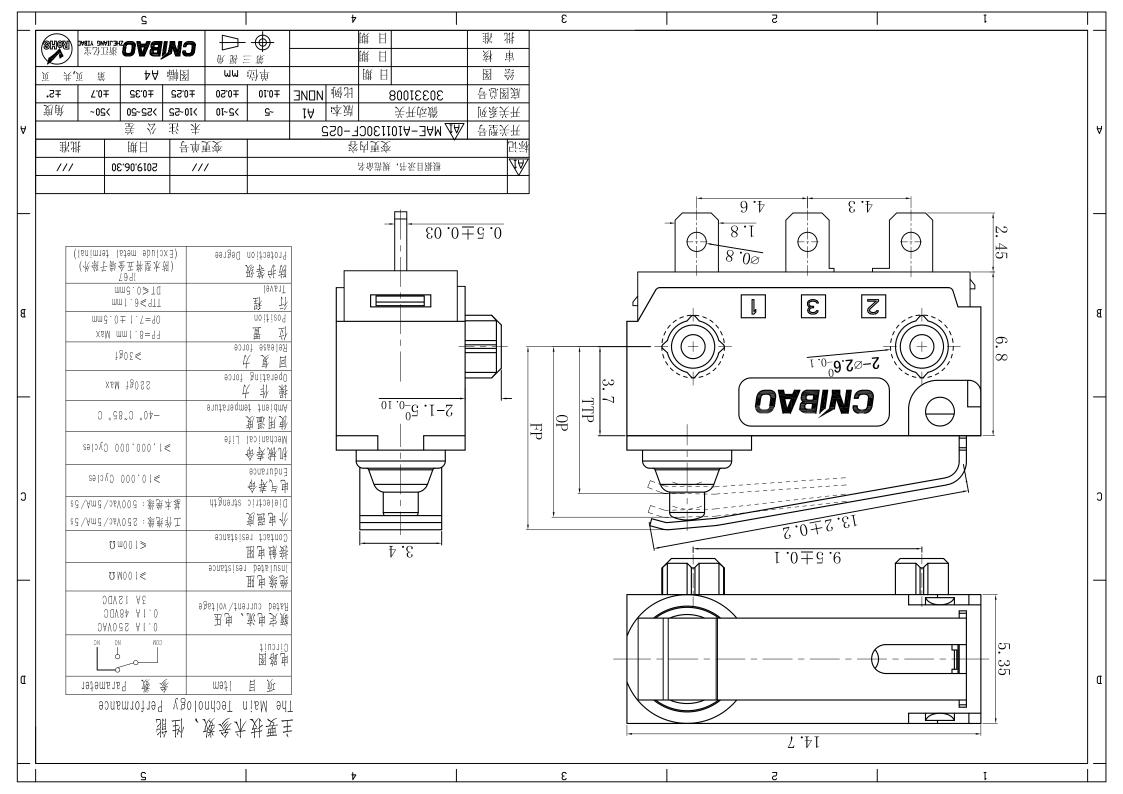

## **X-ON Electronics**

Largest Supplier of Electrical and Electronic Components

Click to view similar products for Pushbutton Switches category:

Click to view products by CNIBAO manufacturer:

Other Similar products are found below :

LW1L-M1C10V-A LW2L-A1C20M-GD LW2L-M1C20M-A 60324L M7E-HRN2 67021K512 67081K512X 701PB580 719-5504-000 MDPSSGLFS 810KSV30B MML21KA3ABK MML23KA3AC05K-001 MML23KW3AA01W 8418K2 8646AB6X718UL 8646ABUL FSDWH 9001KXRK 9001T8BK 9533CD4+U574+U4922 1203MRA A22EM01S A595 1202A6 12037A2ULCSA 1203A2UL ABD122N-B 1211390004 ABN111-Y ABN400-R 1211500044 1211580012 1212MRA 1232A6NF RA3CSH6A 1241.1183.7047 1241.2511 1241.3428 1223A2ULCSA 1223MRA 1232AX2119 1241.1183.8000 1241.1183.8029 1241.2506 1241.2606 12MA6 1301940184 RELBARF6X10(PLASTIC) 13435AG