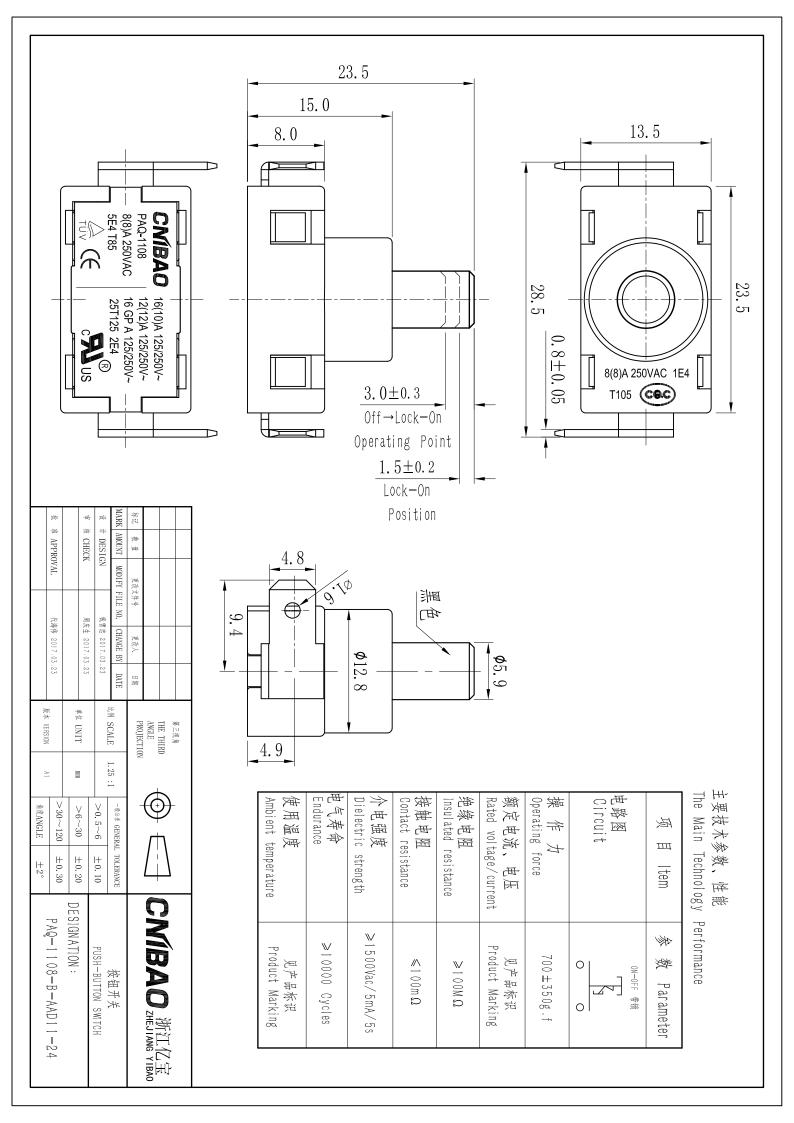

## **X-ON Electronics**

Largest Supplier of Electrical and Electronic Components

Click to view similar products for Pushbutton Switches category:

Click to view products by CNIBAO manufacturer:

Other Similar products are found below :

LW1L-M1C10V-A LW2L-A1C20M-GD LW2L-M1C20M-A 60324L M7E-HRN2 67021K512 67081K512X 701PB580 719-5504-000 MDPSSGLFS 810KSV30B MML23KA3AC05K-001 MML23KW3AA01W 8418K2 8646AB6X718UL 8646ABUL FSDWH 9001KXRK 9001T8BK 9533CD4+U574+U4922 1203MRA A22EM01S A595 1202A6 12037A2ULCSA 1203A2UL ABD122N-B 1211390004 ABN111-Y 1211500044 1211580012 1212MRA 1232A6NF RA3CSH6A 1241.1183.7047 1241.2511 1241.3428 1223A2ULCSA 1223MRA 1232AX2119 1241.1183.8000 1241.1183.8029 1241.2506 1241.2606 12MA6 1301940184 RELBARF6X10(PLASTIC) 13435AG 13440AD2G25X822+U4546 13445A4GX768