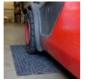

## Reduce dirt and water brought in by forklift trucks

- Waffle pattern absorbs moisture and scrapes away dirt from forklift wheels
- Reduces the risk of slips caused by water ingress.
- Reduces the risk of forklifts skidding or losing control on contaminated floor surfaces.
- Helps to keep cleaning costs down during bad weather.
- · Simple to install using double sided adhesive tape.
- Large mats can be installed individually or laid next to each other to cover larger areas.
- Ideal for use as a warehouse mat.
- · Protects sub floor from damage.
- Easy to clean with a vacuum or stiff brush.