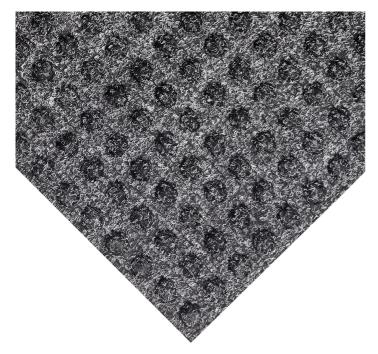

## Reduce dirt and water brought in by forklift trucks

- Waffle pattern absorbs moisture and scrapes away dirt from forklift wheels
- Reduces the risk of slips caused by water ingress.
- Reduces the risk of forklifts skidding or losing control on contaminated floor surfaces.
- Helps to keep cleaning costs down during bad weather.
- · Simple to install using double sided adhesive tape.
- Large mats can be installed individually or laid next to each other to cover larger areas.
- Ideal for use as a warehouse mat.
- · Protects sub floor from damage.
- Easy to clean with a vacuum or stiff brush.

#### **Technical Specification**

| Material              | PP carpet with Rubber backing |  |
|-----------------------|-------------------------------|--|
| Backing               | Rubber                        |  |
| Product Height        | 10 mm                         |  |
| Product Weight        | 5.6kg/m <sup>2</sup>          |  |
| Operating Temperature | Up to +100°C                  |  |
|                       |                               |  |