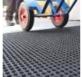

## Reduce dirt and water brought in by forklift trucks

- Waffle pattern absorbs moisture and scrapes away dirt from forklift wheels
- Reduces the risk of slips caused by water ingress.
- Reduces the risk of forklifts skidding or losing control on contaminated floor surfaces.
- Helps to keep cleaning costs down during bad weather.
- · Simple to install using double sided adhesive tape.
- Large mats can be installed individually or laid next to each other to cover larger areas.
- Ideal for use as a warehouse mat.
- · Protects sub floor from damage.
- Easy to clean with a vacuum or stiff brush.