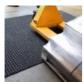

## Reduce dirt and water brought in by forklift trucks

- Waffle pattern absorbs moisture and scrapes away dirt from forklift wheels
- Reduces the risk of slips caused by water ingress.
- Reduces the risk of forklifts skidding or losing control on contaminated floor surfaces.
- Helps to keep cleaning costs down during bad weather.
- · Simple to install using double sided adhesive tape.
- Large mats can be installed individually or laid next to each other to cover larger areas.
- Ideal for use as a warehouse mat.
- · Protects sub floor from damage.
- Easy to clean with a vacuum or stiff brush.