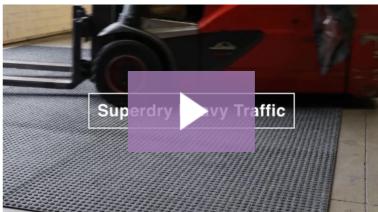

# **Superdry Heavy Traffic Forklift Truck Matting**

## Reduce dirt and water brought in by forklift trucks

- Waffle pattern absorbs moisture and scrapes away dirt from forklift wheels
- Reduces the risk of slips caused by water ingress.
- Reduces the risk of forklifts skidding or losing control on contaminated floor surfaces.
- Helps to keep cleaning costs down during bad weather.
- · Simple to install using double sided adhesive tape.
- Large mats can be installed individually or laid next to each other to cover larger areas.
- Ideal for use as a warehouse mat.
- · Protects sub floor from damage.
- Easy to clean with a vacuum or stiff brush.