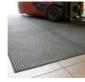

## Reduce dirt and water brought in by forklift trucks

- Waffle pattern absorbs moisture and scrapes away dirt from forklift wheels
- Reduces the risk of slips caused by water ingress.
- Reduces the risk of forklifts skidding or losing control on contaminated floor surfaces.
- Helps to keep cleaning costs down during bad weather.
- · Simple to install using double sided adhesive tape.
- Large mats can be installed individually or laid next to each other to cover larger areas.
- Ideal for use as a warehouse mat.
- · Protects sub floor from damage.
- Easy to clean with a vacuum or stiff brush.