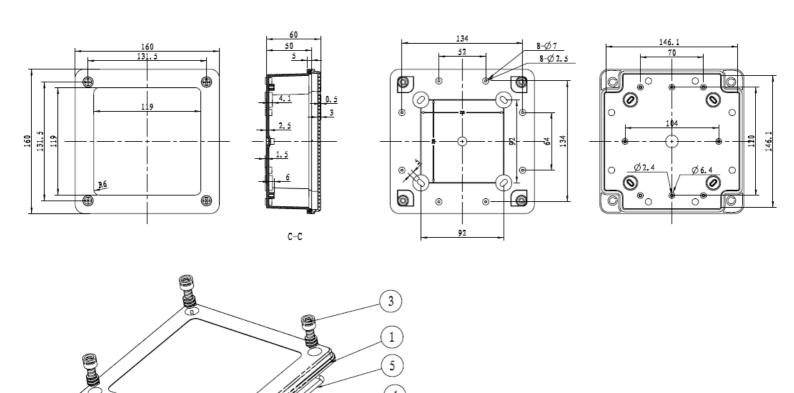

## **CP-11-104**

## combiplast

## **X-ON Electronics**

Largest Supplier of Electrical and Electronic Components

Click to view similar products for Control Switches category:

Click to view products by Combiplast manufacturer:

Other Similar products are found below:

80887-99 80932-99 86855-00 88814-30 1424293-1 HW4S-2TC10 89721-12 89804-08 SSN RL01801 ASD2L20N-LVO 50051857-17 50099156-001-05 51.155R-15200 50058920-26 CP-FA51 CP-FA49 ACCU-SC/L-3000 PP9M PP87G PP86GA PP71G PP70G PP6G PP62G PP58BL PP56G PP86GB PP77GA PP76G PP4M PP47G PP46G PP41M PP40G PP32G RD-20 PP23M PP12G PORTAPRO POM-2708 PNB-2005 3057.0012 CV-075 CV-140SB CV-150 CV-150S 214X20XK CV-180 CV-200MB