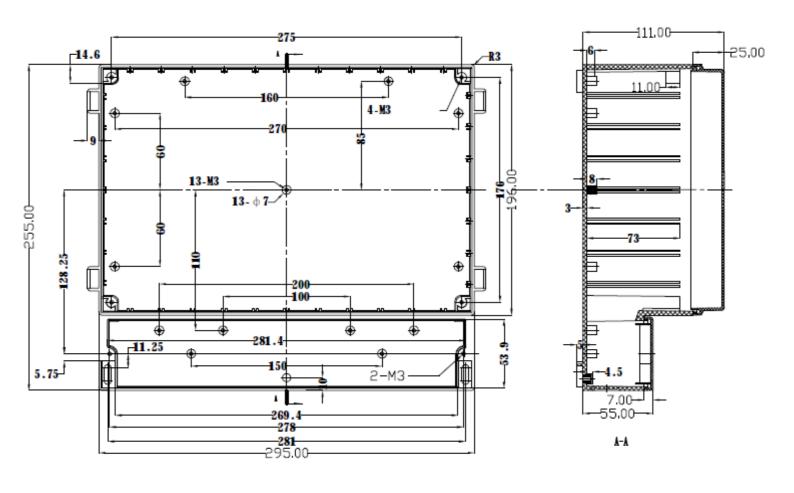

**CP-11-23T** 



## **X-ON Electronics**

Largest Supplier of Electrical and Electronic Components

Click to view similar products for Control Switches category:

Click to view products by Combiplast manufacturer:

Other Similar products are found below:

80887-99 80932-99 86855-00 88814-30 1424293-1 HW4S-2TC10 89721-12 89804-08 SSN RL01801 ASD2L20N-LVO 50051857-17 50099156-001-05 51.155R-15200 50058920-26 CP-FA51 CP-FA49 ACCU-SC/L-3000 PP9M PP87G PP86GA PP71G PP70G PP6G PP62G PP58BL PP56G PP86GB PP77GA PP76G PP4M PP47G PP46G PP41M PP40G PP32G RD-20 PP23M PP12G PORTAPRO POM-2708 PNB-2005 3057.0012 CV-075 CV-140SB CV-150 CV-150S 214X20XK CV-180 CV-200MB