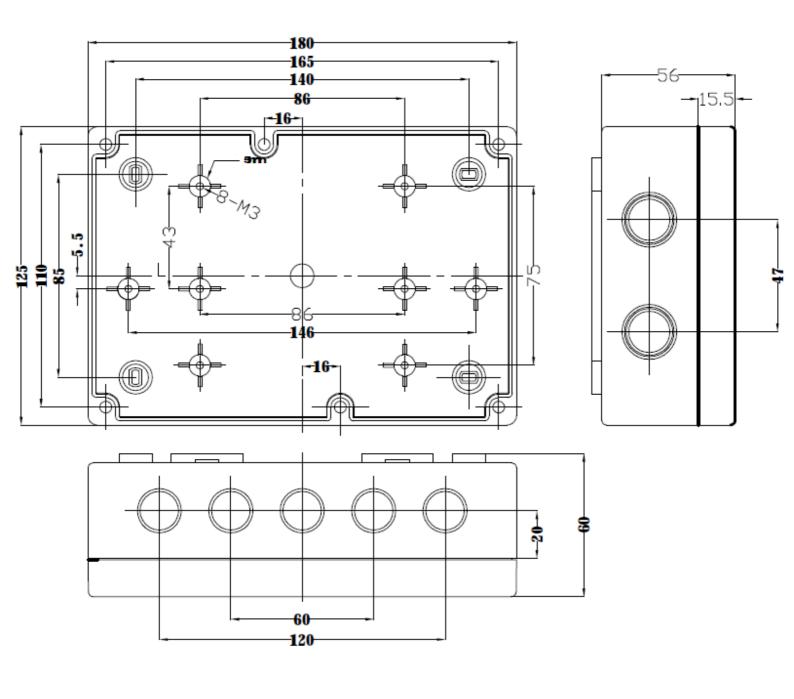

## **CP-11-26T**

## combiblast

## **X-ON Electronics**

Largest Supplier of Electrical and Electronic Components

Click to view similar products for Control Switches category:

Click to view products by Combiplast manufacturer:

Other Similar products are found below:

80887-99 80932-99 86855-00 88814-30 1424293-1 HW4S-2TC10 89721-12 89804-08 SSN RL01801 ASD2L20N-LVO 50051857-17 50099156-001-05 51.155R-15200 50058920-26 CP-FA51 CP-FA49 ACCU-SC/L-3000 PP9M PP87G PP86GA PP71G PP70G PP6G PP62G PP58BL PP56G PP86GB PP77GA PP76G PP4M PP47G PP46G PP41M PP40G PP32G RD-20 PP23M PP12G PORTAPRO POM-2708 PNB-2005 3057.0012 CV-075 CV-140SB CV-150 CV-150S 214X20XK CV-180 CV-200MB