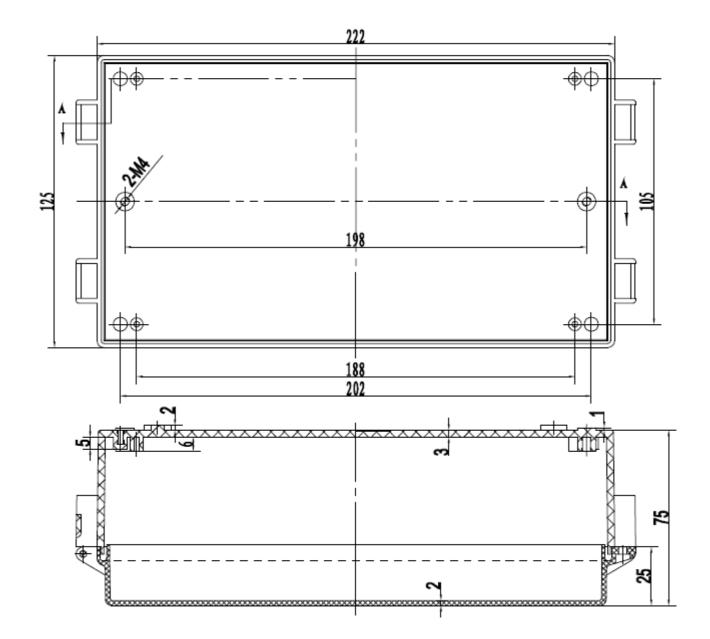

## **X-ON Electronics**

Largest Supplier of Electrical and Electronic Components

Click to view similar products for Control Switches category:

Click to view products by Combiplast manufacturer:

Other Similar products are found below :

80887-99 80932-99 86855-00 88814-30 1424293-1 HW4S-2TC10 89721-12 89804-08 SSN RL01801 ASD2L20N-LVO 50051857-17 50099156-001-05 51.155R-15200 50058920-26 CP-FA51 CP-FA49 ACCU-SC/L-3000 PP9M PP87G PP86GA PP71G PP70G PP6G PP62G PP58BL PP56G PP86GB PP77GA PP76G PP4M PP47G PP46G PP41M PP40G PP32G RD-20 PP23M PP12G PORTAPRO POM-2708 PNB-2005 3057.0012 CV-075 CV-140SB CV-150 CV-150S 214X20XK CV-180 CV-200MB