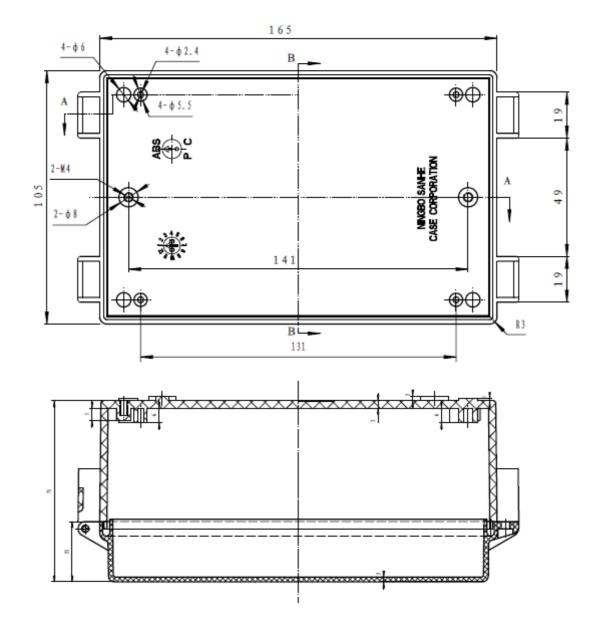

80887-99 80932-99 86855-00 88814-30 1424293-1 HW4S-2TC10 89721-12 89804-08 SSN RL01801 ASD2L20N-LVO 50051857-17 50099156-001-05 51.155R-15200 50058920-26 CP-FA51 CP-FA49 ACCU-SC/L-3000 PP9M PP87G PP86GA PP71G PP70G PP6G PP62G PP58BL PP56G PP86GB PP77GA PP76G PP4M PP47G PP46G PP41M PP40G PP32G RD-20 PP23M PP12G PORTAPRO POM-2708 PNB-2005 3057.0012 CV-075 CV-140SB CV-150 CV-150S 214X20XK CV-180 CV-200MB