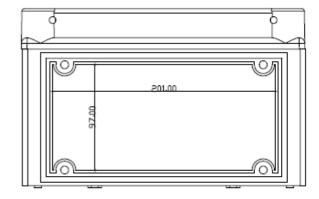

**CP-11-75** 

combiblast

## **X-ON Electronics**

Largest Supplier of Electrical and Electronic Components

Click to view similar products for Control Switches category:

Click to view products by Combiplast manufacturer:

Other Similar products are found below:

80887-99 80932-99 86855-00 88814-30 1424293-1 HW4S-2TC10 89721-12 89804-08 SSN RL01801 ASD2L20N-LVO 50051857-17 50099156-001-05 51.155R-15200 50058920-26 CP-FA51 CP-FA49 ACCU-SC/L-3000 PP9M PP87G PP86GA PP71G PP70G PP6G PP62G PP58BL PP56G PP86GB PP77GA PP76G PP4M PP47G PP46G PP41M PP40G PP32G RD-20 PP23M PP12G PORTAPRO POM-2708 PNB-2005 3057.0012 CV-075 CV-140SB CV-150 CV-150S 214X20XK CV-180 CV-200MB