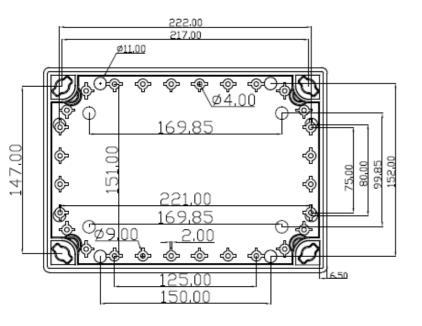

**CP-11-75** 

combiblast

## **X-ON Electronics**

Largest Supplier of Electrical and Electronic Components

Click to view similar products for Control Switches category:

Click to view products by Combiplast manufacturer:

Other Similar products are found below:

80887-99 80932-99 86855-00 88814-30 1424293-1 HW4S-2TC10 89721-12 89804-08 SSN RL01801 ASD2L20N-LVO 50051857-17 50099156-001-05 51.155R-15200 50058920-26 CP-FA51 CP-FA49 ACCU-SC/L-3000 PP9M PP87G PP86GA PP71G PP70G PP6G PP62G PP58BL PP56G PP86GB PP77GA PP76G PP4M PP47G PP46G PP41M PP40G PP32G RD-20 PP23M PP12G PORTAPRO POM-2708 PNB-2005 3057.0012 CV-075 CV-140SB CV-150 CV-150S 214X20XK CV-180 CV-200MB