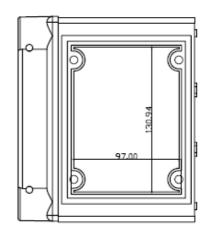

**CP-11-75** 

combiblast

## **X-ON Electronics**

Largest Supplier of Electrical and Electronic Components

Click to view similar products for Control Switches category:

Click to view products by Combiplast manufacturer:

Other Similar products are found below:

80887-99 80932-99 86855-00 88814-30 1424293-1 HW4S-2TC10 89721-12 89804-08 SSN RL01801 ASD2L20N-LVO 50051857-17 50099156-001-05 51.155R-15200 50058920-26 CP-FA51 CP-FA49 ACCU-SC/L-3000 PP9M PP87G PP86GA PP71G PP70G PP6G PP62G PP58BL PP56G PP86GB PP77GA PP76G PP4M PP47G PP46G PP41M PP40G PP32G RD-20 PP23M PP12G PORTAPRO POM-2708 PNB-2005 3057.0012 CV-075 CV-140SB CV-150 CV-150S 214X20XK CV-180 CV-200MB