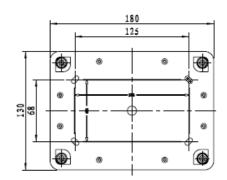

**CP-11-98** 

combiplast

## **X-ON Electronics**

Largest Supplier of Electrical and Electronic Components

Click to view similar products for Control Switches category:

Click to view products by Combiplast manufacturer:

Other Similar products are found below:

80887-99 80932-99 86855-00 88814-30 1424293-1 HW4S-2TC10 89721-12 89804-08 SSN RL01801 ASD2L20N-LVO 50051857-17 50099156-001-05 51.155R-15200 50058920-26 CP-FA51 CP-FA49 ACCU-SC/L-3000 PP9M PP87G PP86GA PP71G PP70G PP6G PP62G PP58BL PP56G PP86GB PP77GA PP76G PP4M PP47G PP46G PP41M PP40G PP32G RD-20 PP23M PP12G PORTAPRO POM-2708 PNB-2005 3057.0012 CV-075 CV-140SB CV-150 CV-150S 214X20XK CV-180 CV-200MB