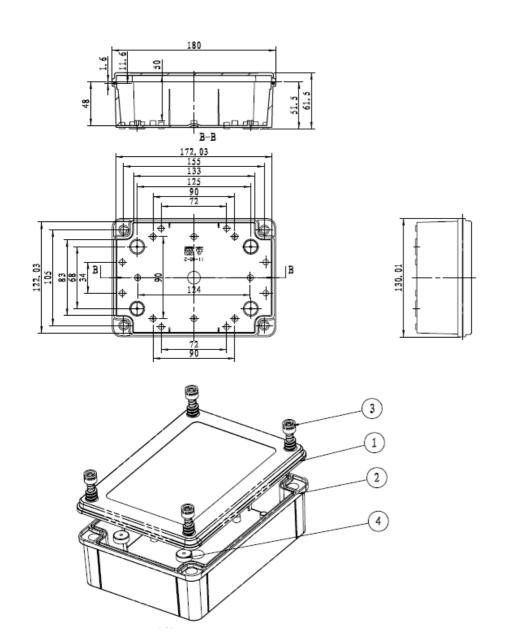

**CP-11-98** 

combiplast

## **X-ON Electronics**

Largest Supplier of Electrical and Electronic Components

Click to view similar products for Control Switches category:

Click to view products by Combiplast manufacturer:

Other Similar products are found below:

80887-99 80932-99 86855-00 88814-30 1424293-1 HW4S-2TC10 89721-12 89804-08 SSN RL01801 ASD2L20N-LVO 50051857-17 50099156-001-05 51.155R-15200 50058920-26 CP-FA51 CP-FA49 ACCU-SC/L-3000 PP9M PP87G PP86GA PP71G PP70G PP6G PP62G PP58BL PP56G PP86GB PP77GA PP76G PP4M PP47G PP46G PP41M PP40G PP32G RD-20 PP23M PP12G PORTAPRO POM-2708 PNB-2005 3057.0012 CV-075 CV-140SB CV-150 CV-150S 214X20XK CV-180 CV-200MB