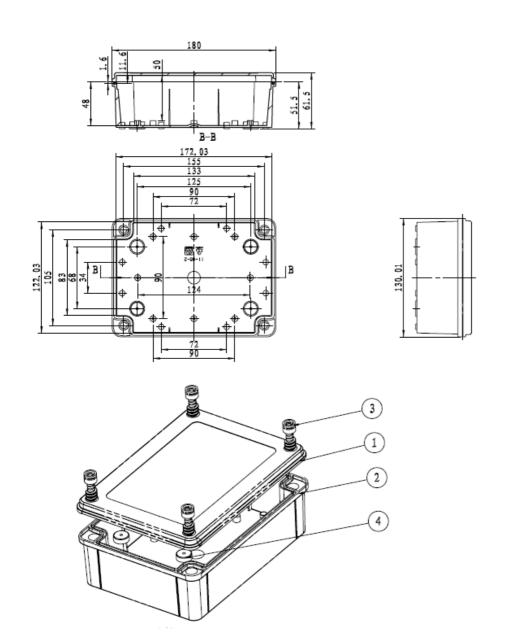

**CP-11-98T** 

combiplast

## **X-ON Electronics**

Largest Supplier of Electrical and Electronic Components

Click to view similar products for Control Switches category:

Click to view products by Combiplast manufacturer:

Other Similar products are found below:

80887-99 80932-99 86855-00 88814-30 1424293-1 HW4S-2TC10 89721-12 89804-08 SSN RL01801 ASD2L20N-LVO 50051857-17 50099156-001-05 51.155R-15200 50058920-26 CP-FA51 CP-FA49 ACCU-SC/L-3000 PP9M PP87G PP86GA PP71G PP70G PP6G PP62G PP58BL PP56G PP86GB PP77GA PP76G PP4M PP47G PP46G PP41M PP40G PP32G RD-20 PP23M PP12G PORTAPRO POM-2708 PNB-2005 3057.0012 CV-075 CV-140SB CV-150 CV-150S 214X20XK CV-180 CV-200MB