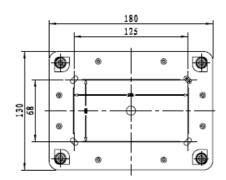

**CP-11-98T** 

combiplast

## **X-ON Electronics**

Largest Supplier of Electrical and Electronic Components

Click to view similar products for Control Switches category:

Click to view products by Combiplast manufacturer:

Other Similar products are found below:

80887-99 80932-99 86855-00 88814-30 1424293-1 HW4S-2TC10 89721-12 89804-08 SSN RL01801 ASD2L20N-LVO 50051857-17 50099156-001-05 51.155R-15200 50058920-26 CP-FA51 CP-FA49 ACCU-SC/L-3000 PP9M PP87G PP86GA PP71G PP70G PP6G PP62G PP58BL PP56G PP86GB PP77GA PP76G PP4M PP47G PP46G PP41M PP40G PP32G RD-20 PP23M PP12G PORTAPRO POM-2708 PNB-2005 3057.0012 CV-075 CV-140SB CV-150 CV-150S 214X20XK CV-180 CV-200MB