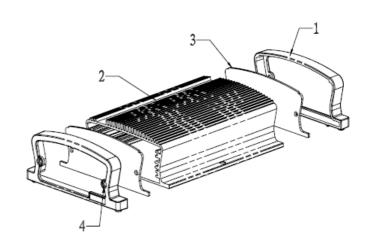

**CP-17-38A** 

combiplast

## **X-ON Electronics**

Largest Supplier of Electrical and Electronic Components

Click to view similar products for Control Switches category:

Click to view products by Combiplast manufacturer:

Other Similar products are found below:

80887-99 80932-99 86855-00 88814-30 1424293-1 HW4S-2TC10 89721-12 89804-08 SSN RL01801 ASD2L20N-LVO 50051857-17 50099156-001-05 51.155R-15200 50058920-26 CP-FA51 CP-FA49 ACCU-SC/L-3000 PP9M PP87G PP86GA PP71G PP70G PP6G PP62G PP58BL PP56G PP86GB PP77GA PP76G PP4M PP47G PP46G PP41M PP40G PP32G RD-20 PP23M PP12G PORTAPRO POM-2708 PNB-2005 3057.0012 CV-075 CV-140SB CV-150 CV-150S 214X20XK CV-180 CV-200MB