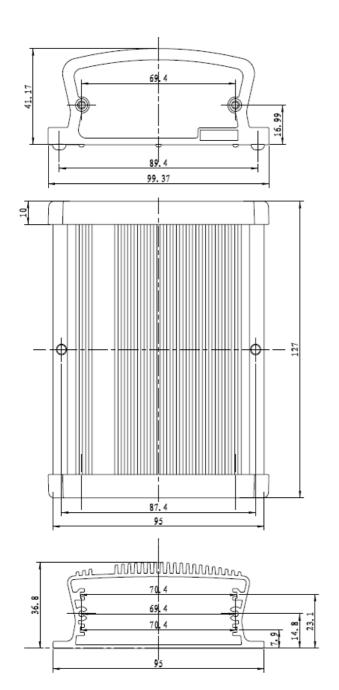

**CP-17-38A** 

combiplast

## **X-ON Electronics**

Largest Supplier of Electrical and Electronic Components

Click to view similar products for Control Switches category:

Click to view products by Combiplast manufacturer:

Other Similar products are found below:

80887-99 80932-99 86855-00 88814-30 1424293-1 HW4S-2TC10 89721-12 89804-08 SSN RL01801 ASD2L20N-LVO 50051857-17 50099156-001-05 51.155R-15200 50058920-26 CP-FA51 CP-FA49 ACCU-SC/L-3000 PP9M PP87G PP86GA PP71G PP70G PP6G PP62G PP58BL PP56G PP86GB PP77GA PP76G PP4M PP47G PP46G PP41M PP40G PP32G RD-20 PP23M PP12G PORTAPRO POM-2708 PNB-2005 3057.0012 CV-075 CV-140SB CV-150 CV-150S 214X20XK CV-180 CV-200MB