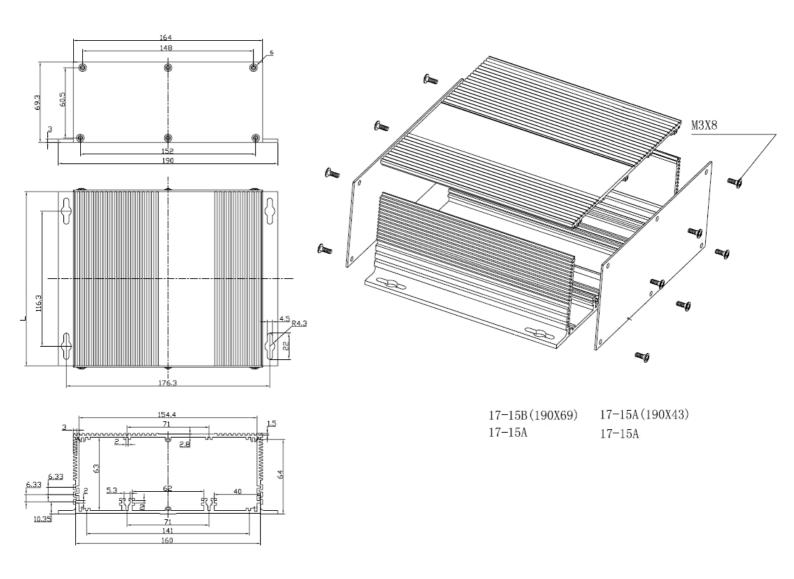

## **CP-17-15B**



## **X-ON Electronics**

Largest Supplier of Electrical and Electronic Components

Click to view similar products for Control Switches category:

Click to view products by Combiplast manufacturer:

Other Similar products are found below:

80887-99 80932-99 86855-00 88814-30 1424293-1 HW4S-2TC10 89721-12 89804-08 SSN RL01801 ASD2L20N-LVO 50051857-17 50099156-001-05 51.155R-15200 50058920-26 CP-FA51 CP-FA49 ACCU-SC/L-3000 PP9M PP87G PP86GA PP71G PP70G PP6G PP62G PP58BL PP56G PP86GB PP77GA PP76G PP4M PP47G PP46G PP41M PP40G PP32G RD-20 PP23M PP12G PORTAPRO POM-2708 PNB-2005 3057.0012 CV-075 CV-140SB CV-150 CV-150S 214X20XK CV-180 CV-200MB