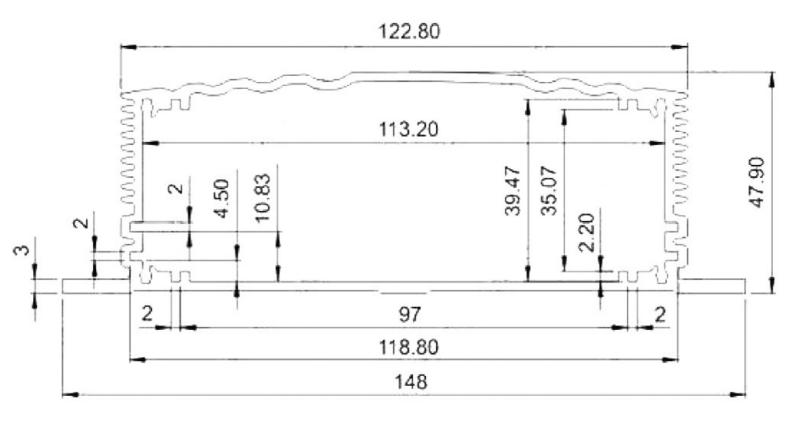

## **X-ON Electronics**

Largest Supplier of Electrical and Electronic Components

Click to view similar products for Control Switches category:

Click to view products by Combiplast manufacturer:

Other Similar products are found below:

80887-99 80932-99 86855-00 88814-30 1424293-1 HW4S-2TC10 89721-12 89804-08 SSN RL01801 ASD2L20N-LVO 50051857-17 50099156-001-05 51.155R-15200 50058920-26 CP-FA51 CP-FA49 ACCU-SC/L-3000 PP9M PP87G PP86GA PP71G PP70G PP6G PP62G PP58BL PP56G PP86GB PP77GA PP76G PP4M PP47G PP46G PP41M PP40G PP32G RD-20 PP23M PP12G PORTAPRO POM-2708 PNB-2005 3057.0012 CV-075 CV-140SB CV-150 CV-150S 214X20XK CV-180 CV-200MB