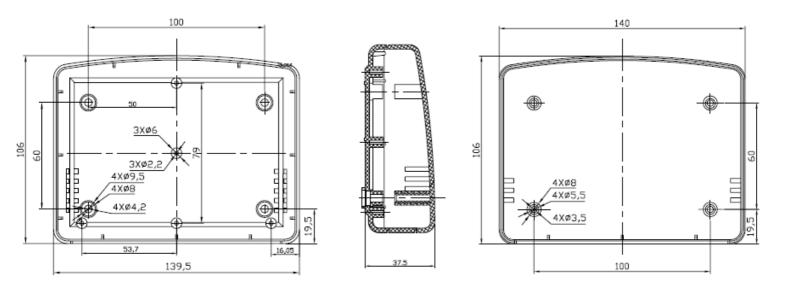

## **X-ON Electronics**

Largest Supplier of Electrical and Electronic Components

Click to view similar products for Control Switches category:

Click to view products by Combiplast manufacturer:

Other Similar products are found below:

80887-99 80932-99 86855-00 88814-30 1424293-1 HW4S-2TC10 89721-12 89804-08 SSN RL01801 ASD2L20N-LVO 50051857-17 50099156-001-05 51.155R-15200 50058920-26 CP-FA51 CP-FA49 ACCU-SC/L-3000 PP9M PP87G PP86GA PP71G PP70G PP6G PP62G PP58BL PP56G PP86GB PP77GA PP76G PP4M PP47G PP46G PP41M PP40G PP32G RD-20 PP23M PP12G PORTAPRO POM-2708 PNB-2005 3057.0012 CV-075 CV-140SB CV-150 CV-150S 214X20XK CV-180 CV-200MB