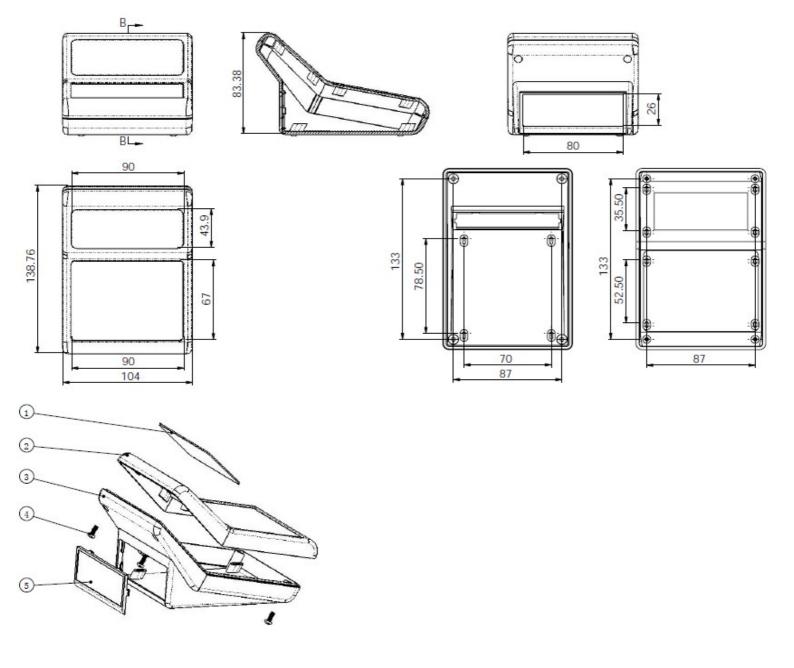

## CP-18-51 COMBINAT

## **X-ON Electronics**

Largest Supplier of Electrical and Electronic Components

Click to view similar products for Control Switches category:

Click to view products by Combiplast manufacturer:

Other Similar products are found below:

80887-99 80932-99 86855-00 88814-30 1424293-1 HW4S-2TC10 89721-12 89804-08 SSN RL01801 ASD2L20N-LVO 50051857-17 50099156-001-05 51.155R-15200 50058920-26 CP-FA51 CP-FA49 ACCU-SC/L-3000 PP9M PP87G PP86GA PP71G PP70G PP6G PP62G PP58BL PP56G PP86GB PP77GA PP76G PP4M PP47G PP46G PP41M PP40G PP32G RD-20 PP23M PP12G PORTAPRO POM-2708 PNB-2005 3057.0012 CV-075 CV-140SB CV-150 CV-150S 214X20XK CV-180 CV-200MB