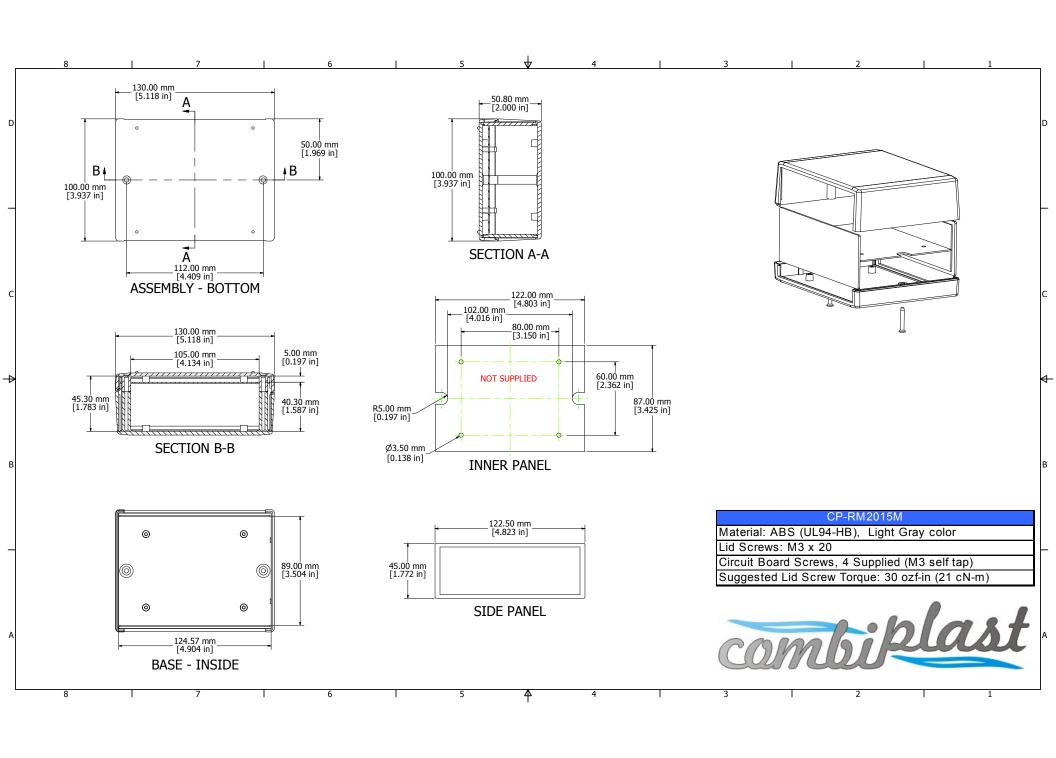

## **X-ON Electronics**

Largest Supplier of Electrical and Electronic Components

Click to view similar products for Control Switches category:

Click to view products by Combiplast manufacturer:

Other Similar products are found below:

80887-99 80932-99 86855-00 88814-30 1424293-1 HW4S-2TC10 89721-12 89804-08 SSN RL01801 ASD2L20N-LVO 50051857-17 50099156-001-05 51.155R-15200 50058920-26 CP-FA51 CP-FA49 ACCU-SC/L-3000 PP9M PP87G PP86GA PP71G PP70G PP6G PP62G PP58BL PP56G PP86GB PP77GA PP76G PP4M PP47G PP46G PP41M PP40G PP32G RD-20 PP23M PP12G PORTAPRO POM-2708 PNB-2005 3057.0012 CV-075 CV-140SB CV-150 CV-150S 214X20XK CV-180 CV-200MB