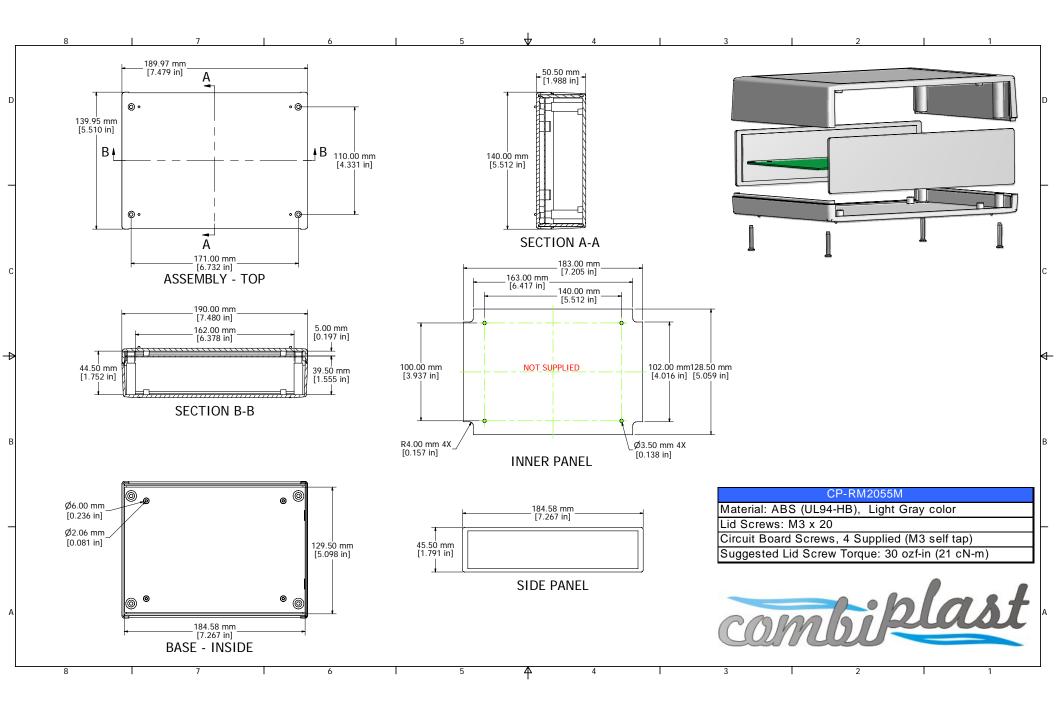

## **X-ON Electronics**

Largest Supplier of Electrical and Electronic Components

Click to view similar products for Control Switches category:

Click to view products by Combiplast manufacturer:

Other Similar products are found below :

80887-99 80932-99 86855-00 88814-30 1424293-1 HW4S-2TC10 89721-12 89804-08 SSN RL01801 ASD2L20N-LVO 50051857-17 50099156-001-05 51.155R-15200 50058920-26 CP-FA51 CP-FA49 ACCU-SC/L-3000 PP9M PP87G PP86GA PP71G PP70G PP6G PP62G PP58BL PP56G PP86GB PP77GA PP76G PP4M PP47G PP46G PP41M PP40G PP32G RD-20 PP23M PP12G PORTAPRO POM-2708 PNB-2005 3057.0012 CV-075 CV-140SB CV-150 CV-150S 214X20XK CV-180 CV-200MB