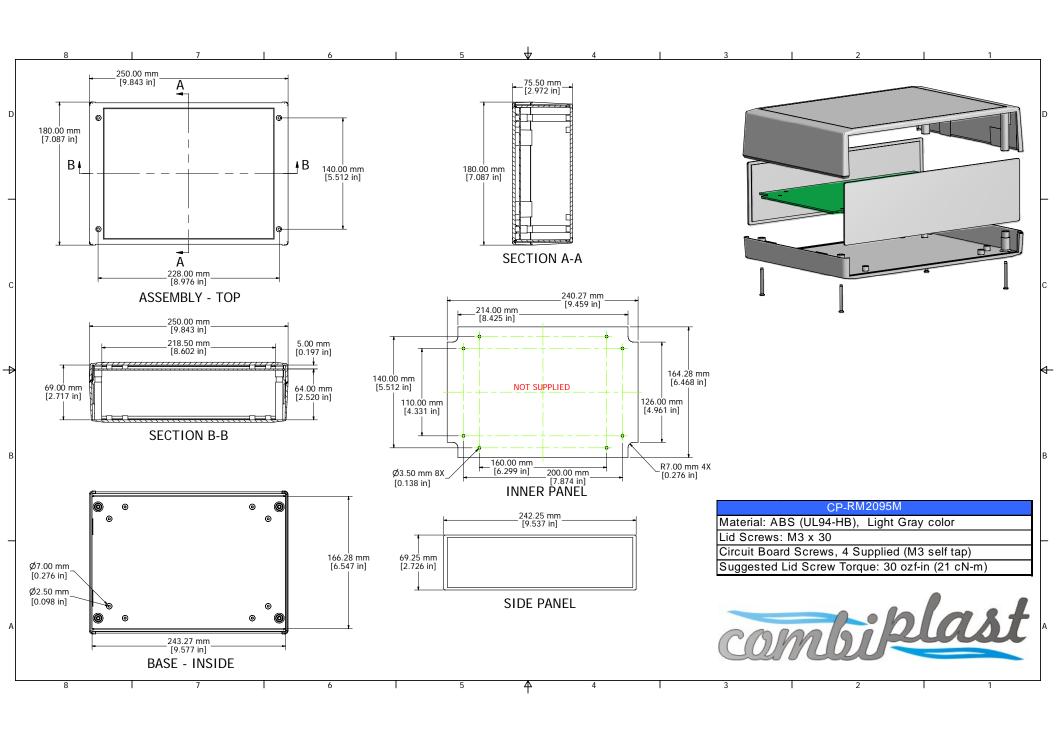

## **X-ON Electronics**

Largest Supplier of Electrical and Electronic Components

Click to view similar products for Control Switches category:

Click to view products by Combiplast manufacturer:

Other Similar products are found below:

80887-99 80932-99 86855-00 88814-30 1424293-1 HW4S-2TC10 89721-12 89804-08 SSN RL01801 ASD2L20N-LVO 50051857-17 50099156-001-05 51.155R-15200 50058920-26 CP-FA51 CP-FA49 ACCU-SC/L-3000 PP9M PP87G PP86GA PP71G PP70G PP6G PP62G PP58BL PP56G PP86GB PP77GA PP76G PP4M PP47G PP46G PP41M PP40G PP32G RD-20 PP23M PP12G PORTAPRO POM-2708 PNB-2005 3057.0012 CV-075 CV-140SB CV-150 CV-150S 214X20XK CV-180 CV-200MB