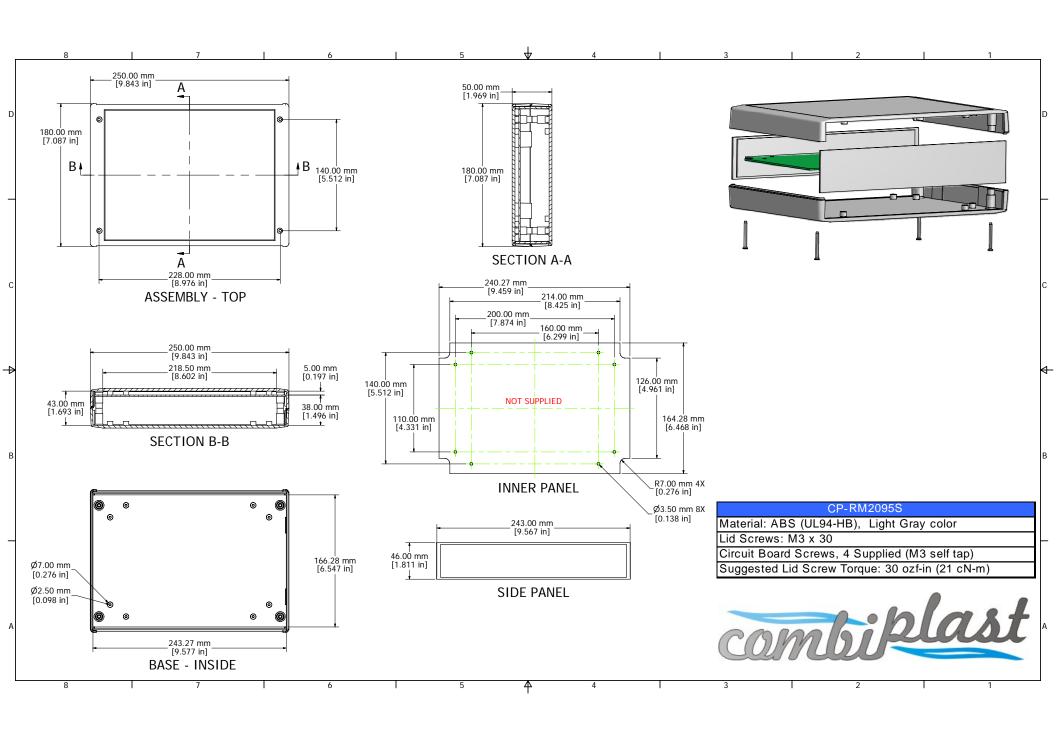

## **X-ON Electronics**

Largest Supplier of Electrical and Electronic Components

Click to view similar products for Control Switches category:

Click to view products by Combiplast manufacturer:

Other Similar products are found below:

80887-99 80932-99 86855-00 88814-30 1424293-1 HW4S-2TC10 89721-12 89804-08 SSN RL01801 ASD2L20N-LVO 50051857-17 50099156-001-05 51.155R-15200 50058920-26 CP-FA51 CP-FA49 ACCU-SC/L-3000 PP9M PP87G PP86GA PP71G PP70G PP6G PP62G PP58BL PP56G PP86GB PP77GA PP76G PP4M PP47G PP46G PP41M PP40G PP32G RD-20 PP23M PP12G PORTAPRO POM-2708 PNB-2005 3057.0012 CV-075 CV-140SB CV-150 CV-150S 214X20XK CV-180 CV-200MB