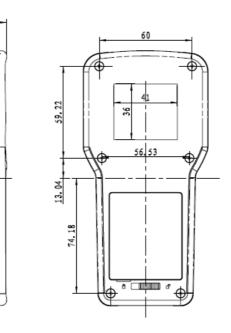

**CP-21-148** 

mbiplast

## **X-ON Electronics**

Largest Supplier of Electrical and Electronic Components

Click to view similar products for Control Switches category:

Click to view products by Combiplast manufacturer:

Other Similar products are found below:

80887-99 80932-99 86855-00 88814-30 1424293-1 HW4S-2TC10 89721-12 89804-08 SSN RL01801 ASD2L20N-LVO 50051857-17 50099156-001-05 51.155R-15200 50058920-26 CP-FA51 CP-FA49 ACCU-SC/L-3000 PP9M PP87G PP86GA PP71G PP70G PP6G PP62G PP58BL PP56G PP86GB PP77GA PP76G PP4M PP47G PP46G PP41M PP40G PP32G RD-20 PP23M PP12G PORTAPRO POM-2708 PNB-2005 3057.0012 CV-075 CV-140SB CV-150 CV-150S 214X20XK CV-180 CV-200MB