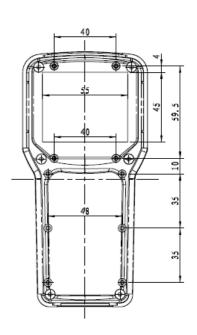

**CP-21-148** 

mbiplast

## **X-ON Electronics**

Largest Supplier of Electrical and Electronic Components

Click to view similar products for Control Switches category:

Click to view products by Combiplast manufacturer:

Other Similar products are found below:

80887-99 80932-99 86855-00 88814-30 1424293-1 HW4S-2TC10 89721-12 89804-08 SSN RL01801 ASD2L20N-LVO 50051857-17 50099156-001-05 51.155R-15200 50058920-26 CP-FA51 CP-FA49 ACCU-SC/L-3000 PP9M PP87G PP86GA PP71G PP70G PP6G PP62G PP58BL PP56G PP86GB PP77GA PP76G PP4M PP47G PP46G PP41M PP40G PP32G RD-20 PP23M PP12G PORTAPRO POM-2708 PNB-2005 3057.0012 CV-075 CV-140SB CV-150 CV-150S 214X20XK CV-180 CV-200MB