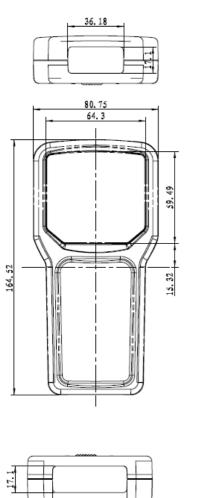

**CP-21-148** 

mbiplast

## **X-ON Electronics**

Largest Supplier of Electrical and Electronic Components

Click to view similar products for Control Switches category:

Click to view products by Combiplast manufacturer:

Other Similar products are found below:

80887-99 80932-99 86855-00 88814-30 1424293-1 HW4S-2TC10 89721-12 89804-08 SSN RL01801 ASD2L20N-LVO 50051857-17 50099156-001-05 51.155R-15200 50058920-26 CP-FA51 CP-FA49 ACCU-SC/L-3000 PP9M PP87G PP86GA PP71G PP70G PP6G PP62G PP58BL PP56G PP86GB PP77GA PP76G PP4M PP47G PP46G PP41M PP40G PP32G RD-20 PP23M PP12G PORTAPRO POM-2708 PNB-2005 3057.0012 CV-075 CV-140SB CV-150 CV-150S 214X20XK CV-180 CV-200MB