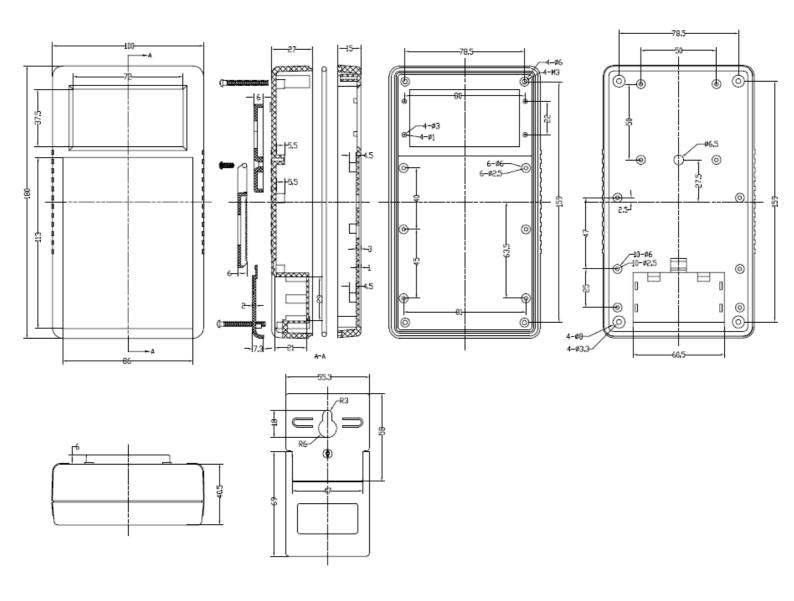

## CP-21-20D COMBINAT

## **X-ON Electronics**

Largest Supplier of Electrical and Electronic Components

Click to view similar products for Control Switches category:

Click to view products by Combiplast manufacturer:

Other Similar products are found below:

80887-99 80932-99 86855-00 88814-30 1424293-1 HW4S-2TC10 89721-12 89804-08 SSN RL01801 ASD2L20N-LVO 50051857-17 50099156-001-05 51.155R-15200 50058920-26 CP-FA51 CP-FA49 ACCU-SC/L-3000 PP9M PP87G PP86GA PP71G PP70G PP6G PP62G PP58BL PP56G PP86GB PP77GA PP76G PP4M PP47G PP46G PP41M PP40G PP32G RD-20 PP23M PP12G PORTAPRO POM-2708 PNB-2005 3057.0012 CV-075 CV-140SB CV-150 CV-150S 214X20XK CV-180 CV-200MB