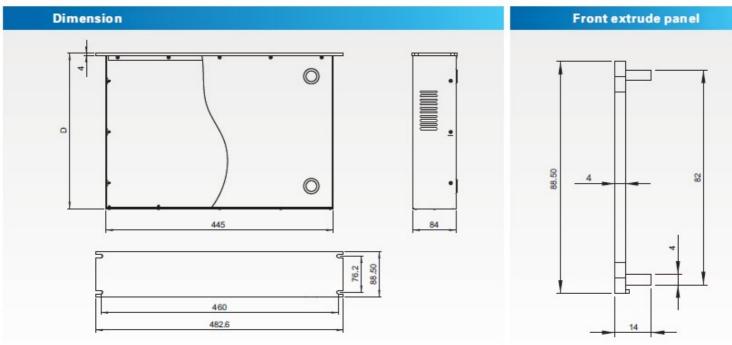

The case will consist of aluminum panel、top & bottom panels、front and rear panels and so on. The depth of the case can be customized. The holes can be added in the front panel. The pillars for PCB can be also added in the inside.

The depth of the case can be customized as per your request. Now we have it in 200,  $\,250,\,300,\,350$ mm.

**CP-37-2** 