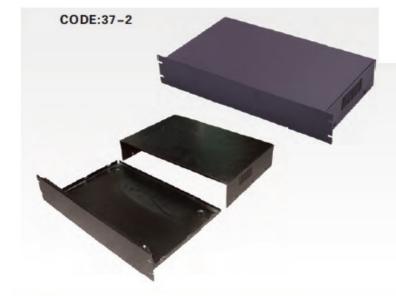

The case will consist of aluminum panel、top & bottom panels、front and rear panels and so on. The depth of the case can be customized. The holes can be added in the front panel. The pillars for PCB can be also added in the inside.

The depth of the case can be customized as per your request. Now we have it in 200,  $\,250,\,300,\,350$ mm.

**CP-37-2** 