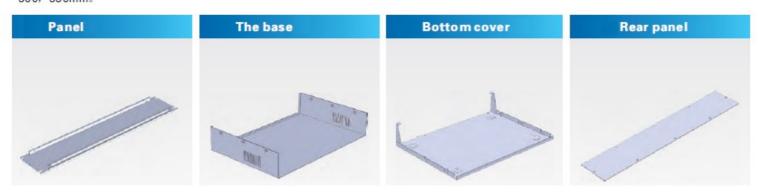

The case will consist of aluminum panel、top & bottom panels、front and rear panels and so on. The depth of the case can be customized. The holes can be added in the front panel. The pillars for PCB can be also added in the inside.