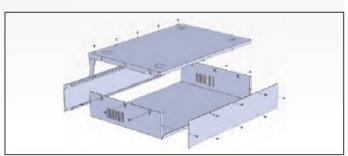

The case will consist of aluminum panel、top & bottom panels、front and rear panels and so on. The depth of the case can be customized. The holes can be added in the front panel. The pillars for PCB can be also added in the inside.