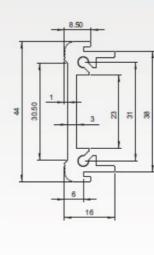

Side horizontal rail

Front extru der panel

200, 250, 300, 350mm.

The depth of the case can be customized as per your request. Now we have it in 200, 250, 300, 350mm.