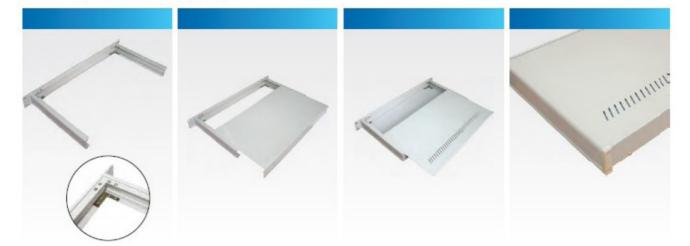

The case will consist of aluminum panel, side beam, top & bottom panels, rear panels and so on. The depth of the case can be customized. The holes can be added in the front panel. The pillars for PCB can be also added in the inside.

Side horizontal rail

Front extru der panel

200, 250, 300, 350mm.

The depth of the case can be customized as per your request. Now we have it in 200, 250, 300, 350mm.