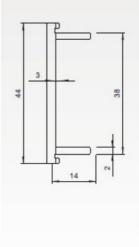

Side horizontal rail

Front extru der panel

200, 250, 300, 350mm.

The depth of the case can be customized as per your request. Now we have it in 200, 250, 300, 350mm.