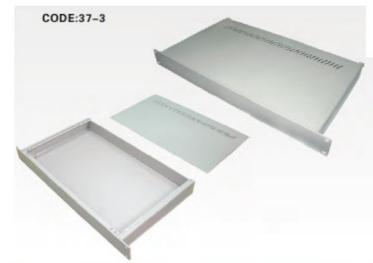

The case will consist of aluminum panel, side beam, top & bottom panels, rear panels and so on. The depth of the case can be customized. The holes can be added in the front panel. The pillars for PCB can be also added in the inside.

Side horizontal rail

Front extru der panel

200, 250, 300, 350mm.

The depth of the case can be customized as per your request. Now we have it in 200, 250, 300, 350mm.