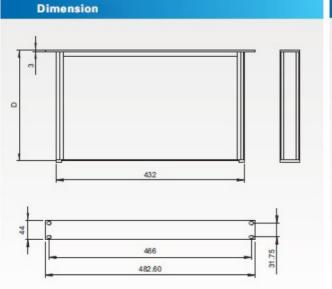

Side horizontal rail

Front extru der panel

200, 250, 300, 350mm.

The depth of the case can be customized as per your request. Now we have it in 200, 250, 300, 350mm.