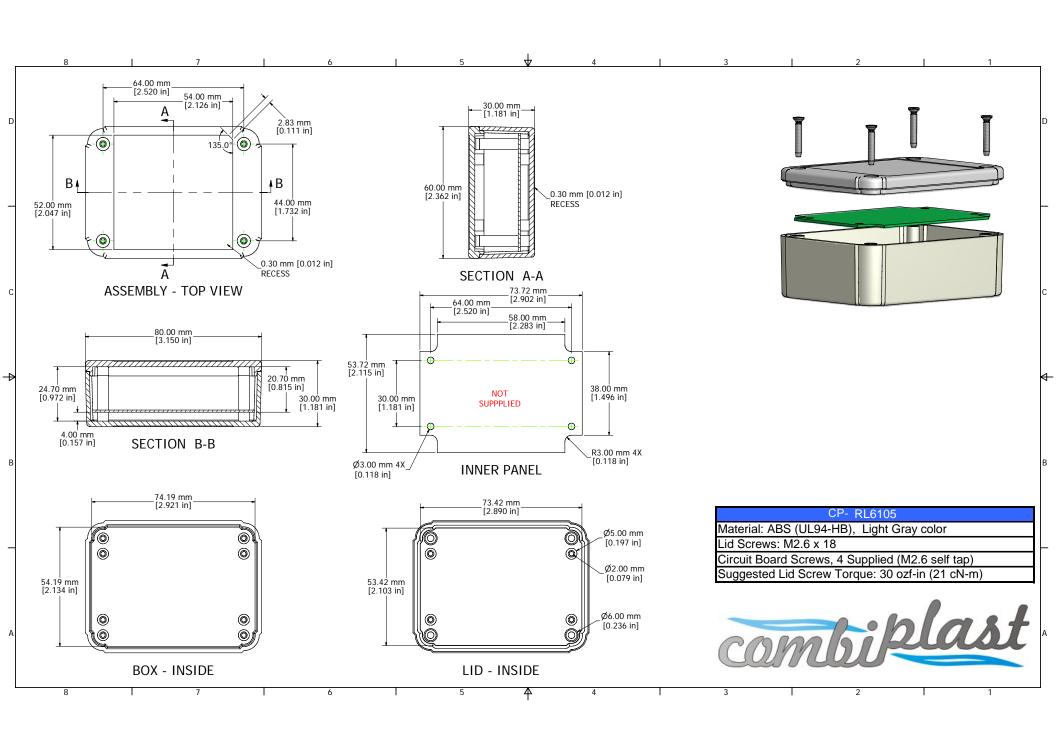

## **X-ON Electronics**

Largest Supplier of Electrical and Electronic Components

Click to view similar products for Control Switches category:

Click to view products by Combiplast manufacturer:

Other Similar products are found below:

80887-99 80932-99 86855-00 88814-30 1424293-1 HW4S-2TC10 89721-12 89804-08 SSN RL01801 ASD2L20N-LVO 50051857-17 50099156-001-05 51.155R-15200 50058920-26 CP-FA51 CP-FA49 ACCU-SC/L-3000 PP9M PP87G PP86GA PP71G PP70G PP6G PP62G PP58BL PP56G PP86GB PP77GA PP76G PP4M PP47G PP46G PP41M PP40G PP32G RD-20 PP23M PP12G PORTAPRO POM-2708 PNB-2005 3057.0012 CV-075 CV-140SB CV-150 CV-150S 214X20XK CV-180 CV-200MB