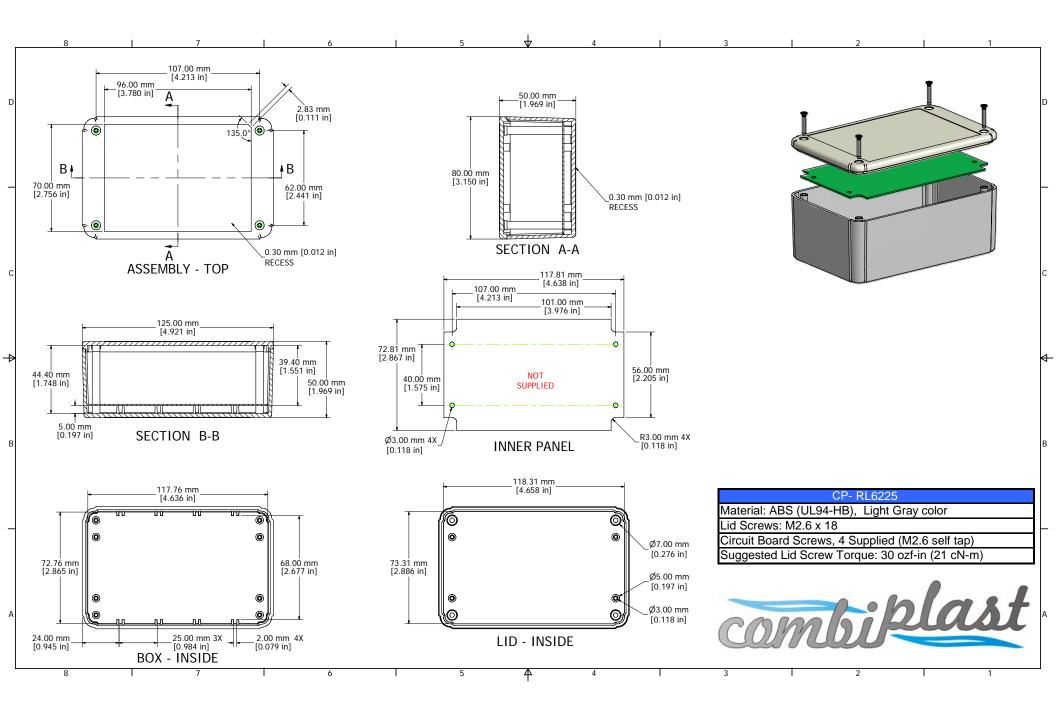

## **X-ON Electronics**

Largest Supplier of Electrical and Electronic Components

Click to view similar products for Control Switches category:

Click to view products by Combiplast manufacturer:

Other Similar products are found below :

80887-99 80932-99 86855-00 88814-30 1424293-1 HW4S-2TC10 89721-12 89804-08 SSN RL01801 ASD2L20N-LVO 50051857-17 50099156-001-05 51.155R-15200 50058920-26 CP-FA51 CP-FA49 ACCU-SC/L-3000 PP9M PP87G PP86GA PP71G PP70G PP6G PP62G PP58BL PP56G PP86GB PP77GA PP76G PP4M PP47G PP46G PP41M PP40G PP32G RD-20 PP23M PP12G PORTAPRO POM-2708 PNB-2005 3057.0012 CV-075 CV-140SB CV-150 CV-150S 214X20XK CV-180 CV-200MB