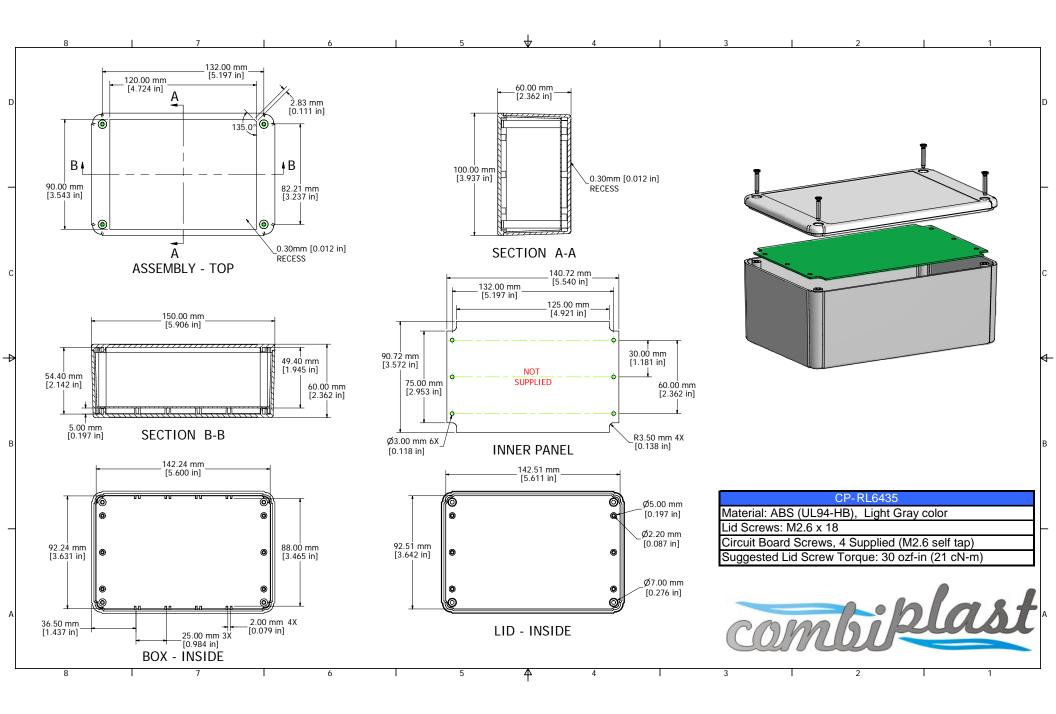

## **X-ON Electronics**

Largest Supplier of Electrical and Electronic Components

Click to view similar products for Control Switches category:

Click to view products by Combiplast manufacturer:

Other Similar products are found below :

80887-99 80932-99 86855-00 88814-30 1424293-1 HW4S-2TC10 89721-12 89804-08 SSN RL01801 ASD2L20N-LVO 50051857-17 50099156-001-05 51.155R-15200 50058920-26 CP-FA51 CP-FA49 ACCU-SC/L-3000 PP9M PP87G PP86GA PP71G PP70G PP6G PP62G PP58BL PP56G PP86GB PP77GA PP76G PP4M PP47G PP46G PP41M PP40G PP32G RD-20 PP23M PP12G PORTAPRO POM-2708 PNB-2005 3057.0012 CV-075 CV-140SB CV-150 CV-150S 214X20XK CV-180 CV-200MB