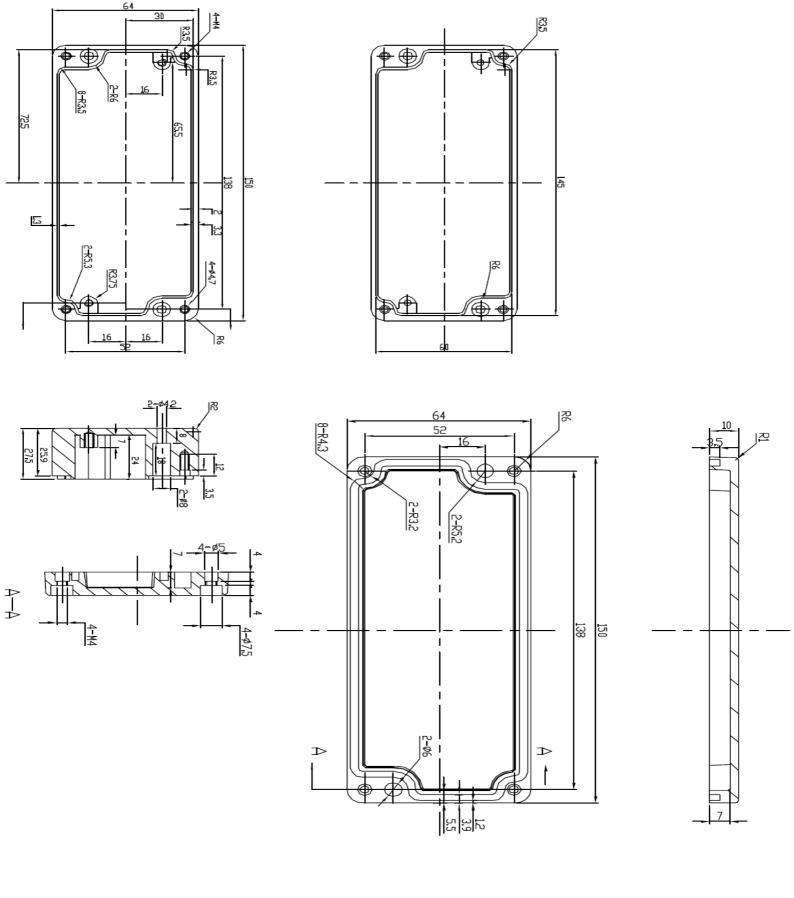

80887-99 80932-99 86855-00 88814-30 1424293-1 HW4S-2TC10 89721-12 89804-08 SSN RL01801 ASD2L20N-LVO 50051857-17 50099156-001-05 51.155R-15200 50058920-26 CP-FA51 CP-FA49 ACCU-SC/L-3000 PP9M PP87G PP86GA PP71G PP70G PP6G PP62G PP58BL PP56G PP86GB PP77GA PP76G PP4M PP47G PP46G PP41M PP40G PP32G RD-20 PP23M PP12G PORTAPRO POM-2708 PNB-2005 3057.0012 CV-075 CV-140SB CV-150 CV-150S 214X20XK CV-180 CV-200MB