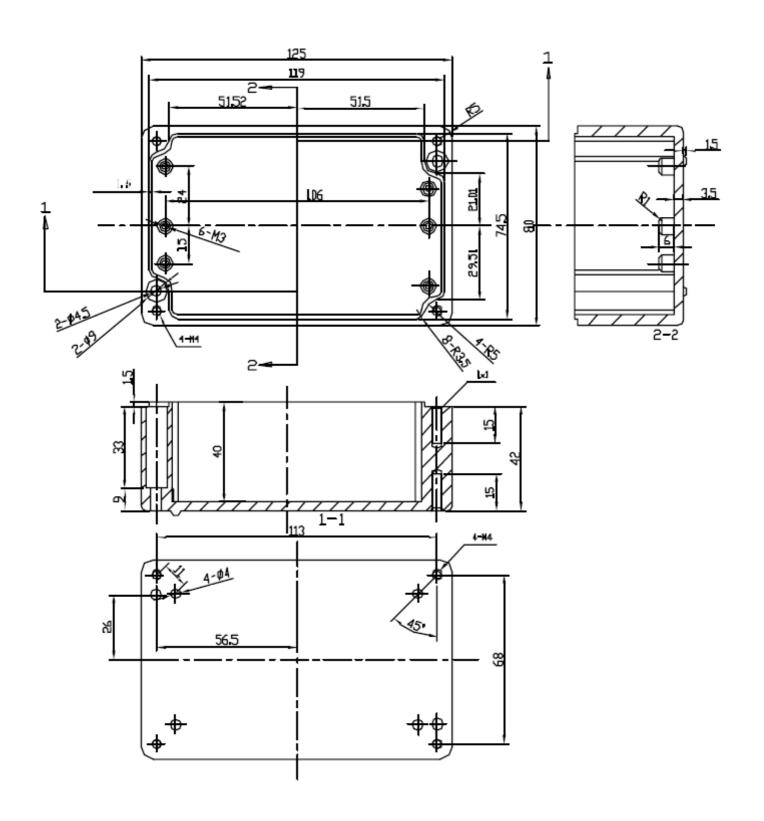

## **X-ON Electronics**

Largest Supplier of Electrical and Electronic Components

Click to view similar products for Control Switches category:

Click to view products by Combiplast manufacturer:

Other Similar products are found below:

80887-99 80932-99 86855-00 88814-30 1424293-1 HW4S-2TC10 89721-12 89804-08 SSN RL01801 ASD2L20N-LVO 50051857-17 50099156-001-05 51.155R-15200 50058920-26 CP-FA51 CP-FA49 ACCU-SC/L-3000 PP9M PP87G PP86GA PP71G PP70G PP6G PP62G PP58BL PP56G PP86GB PP77GA PP76G PP4M PP47G PP46G PP41M PP40G PP32G RD-20 PP23M PP12G PORTAPRO POM-2708 PNB-2005 3057.0012 CV-075 CV-140SB CV-150 CV-150S 214X20XK CV-180 CV-200MB