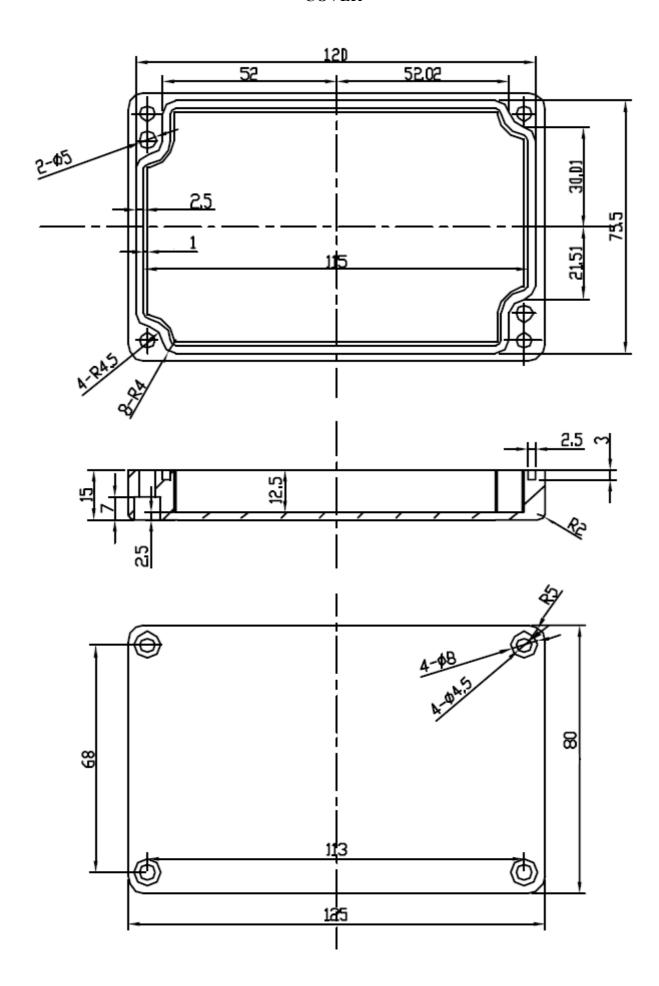

## **X-ON Electronics**

Largest Supplier of Electrical and Electronic Components

Click to view similar products for Control Switches category:

Click to view products by Combiplast manufacturer:

Other Similar products are found below:

80887-99 80932-99 86855-00 88814-30 1424293-1 HW4S-2TC10 89721-12 89804-08 SSN RL01801 ASD2L20N-LVO 50051857-17 50099156-001-05 51.155R-15200 50058920-26 CP-FA51 CP-FA49 ACCU-SC/L-3000 PP9M PP87G PP86GA PP71G PP70G PP6G PP62G PP58BL PP56G PP86GB PP77GA PP76G PP4M PP47G PP46G PP41M PP40G PP32G RD-20 PP23M PP12G PORTAPRO POM-2708 PNB-2005 3057.0012 CV-075 CV-140SB CV-150 CV-150S 214X20XK CV-180 CV-200MB