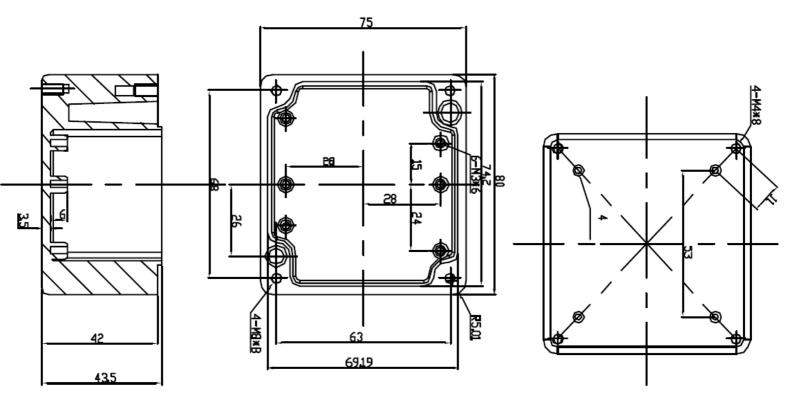

4-94



## **X-ON Electronics**

Largest Supplier of Electrical and Electronic Components

Click to view similar products for Control Switches category:

Click to view products by Combiplast manufacturer:

Other Similar products are found below :

80887-99 80932-99 86855-00 88814-30 1424293-1 HW4S-2TC10 89721-12 89804-08 SSN RL01801 ASD2L20N-LVO 50051857-17 50099156-001-05 51.155R-15200 50058920-26 CP-FA51 CP-FA49 ACCU-SC/L-3000 PP9M PP87G PP86GA PP71G PP70G PP6G PP62G PP58BL PP56G PP86GB PP77GA PP76G PP4M PP47G PP46G PP41M PP40G PP32G RD-20 PP23M PP12G PORTAPRO POM-2708 PNB-2005 3057.0012 CV-075 CV-140SB CV-150 CV-150S 214X20XK CV-180 CV-200MB