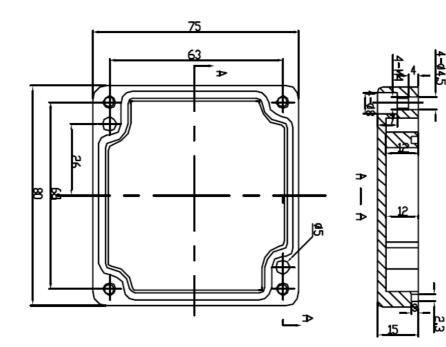

4-94



## **X-ON Electronics**

Largest Supplier of Electrical and Electronic Components

Click to view similar products for Control Switches category:

Click to view products by Combiplast manufacturer:

Other Similar products are found below :

80887-99 80932-99 86855-00 88814-30 1424293-1 HW4S-2TC10 89721-12 89804-08 SSN RL01801 ASD2L20N-LVO 50051857-17 50099156-001-05 51.155R-15200 50058920-26 CP-FA51 CP-FA49 ACCU-SC/L-3000 PP9M PP87G PP86GA PP71G PP70G PP6G PP62G PP58BL PP56G PP86GB PP77GA PP76G PP4M PP47G PP46G PP41M PP40G PP32G RD-20 PP23M PP12G PORTAPRO POM-2708 PNB-2005 3057.0012 CV-075 CV-140SB CV-150 CV-150S 214X20XK CV-180 CV-200MB