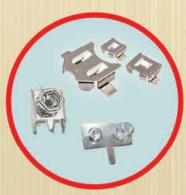

# **BATTERY HOLDER CONTACT**

## **Patent of Battery Holder Contact:**

TW PAT NO. M 485568 CH PAT NO. ZL 201420309549.4 GE PAT NO. Nr. 202014007329.5 ID PAT NO. ID P000050964 SG PAT NO. 10201405520V Patent Applications: US, UK, .....

## **Automatic Machines for Battery Holder Contact**

COM