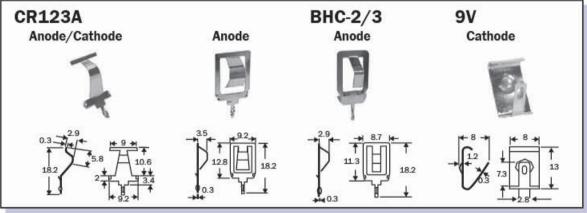

# **BATTERY HOLDER CONTACT**

## **Patent of Battery Holder Contact:**

TW PAT NO. M 485568 CH PAT NO. ZL 201420309549.4 GE PAT NO. Nr. 202014007329.5 ID PAT NO. ID P000050964 SG PAT NO. 10201405520V Patent Applications: US, UK, .....