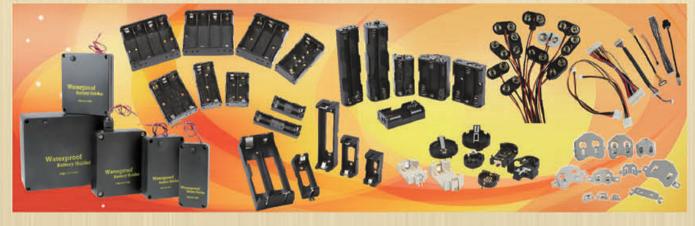

# **Product Series:**

Battery Holder: Offering the variety of battery size-- D, C, AA, AAA, N, 9V, 1/2AA, 123A, 18650.

Coin Cell Holder: Offering the variety of lithium cell size-- Ø12, Ø16, Ø20, Ø23, Ø24.

Battery Snap: Offering the standard / customized snaps for 9V cell.

Battery Clip and Contact: Offering the variety of battery clip for the coin cell size Ø 4.8, Ø 6.8, Ø 12, Ø 16, Ø 20, Ø 24 and battery contacts.

Wire Harness and Assemblies • Offering OEM services to meet the demand of each customer.

# WATERPROOF BATTERY HOLDER

Patent of Waterproof Battery Holder: TW PAT NO. M 523262 CH PAT NO. ZL201620197220.2 US PAT NO. US 10.056,584 B2

**COMFORTABLE ELECTRONIC CO., LTD.** 

COM