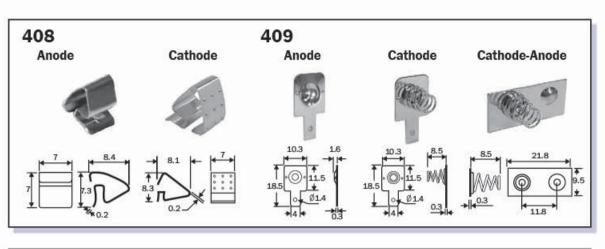

# **BATTERY HOLDER CONTACT**

## **Patent of Battery Holder Contact:**

TW PAT NO. M 485568 CH PAT NO. ZL 201420309549.4 GE PAT NO. Nr. 202014007329.5 ID PAT NO. ID P000050964 SG PAT NO. 10201405520V Patent Applications: US, UK, .....