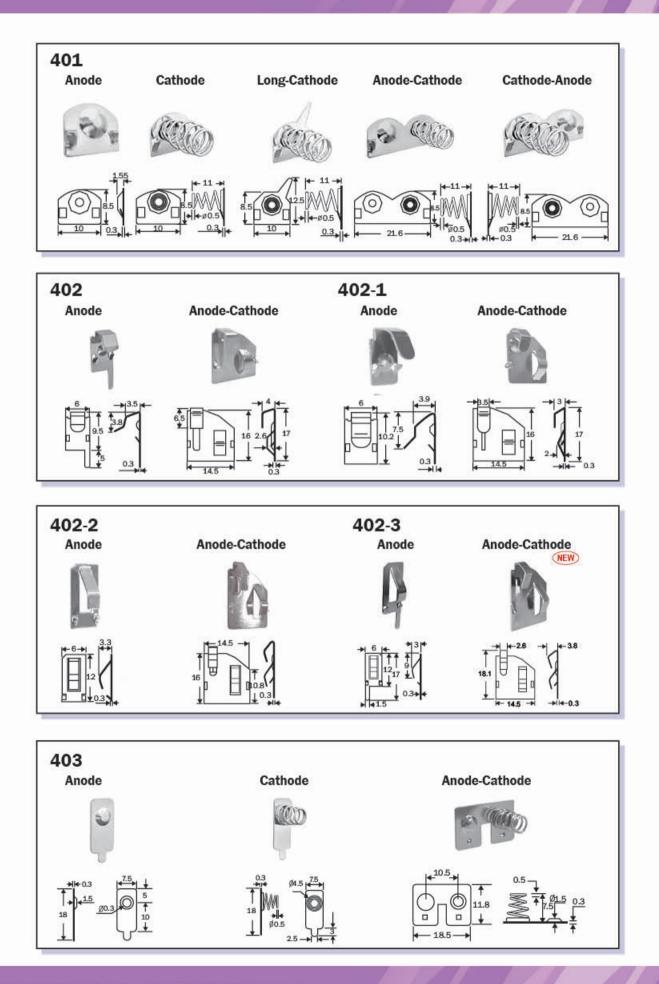

# **BATTERY HOLDER CONTACT**

## **Patent of Battery Holder Contact:**

TW PAT NO. M 485568 CH PAT NO. ZL 201420309549.4 GE PAT NO. Nr. 202014007329.5 ID PAT NO. ID P000050964 SG PAT NO. 10201405520V Patent Applications: US, UK, .....