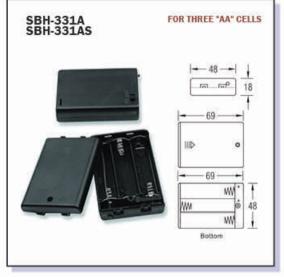

# Battery Holder UM- 3 or 'AA' SIZE or EQUIV

## SAI ISO 9001 SAI ISO 14001

# UM- 3 or 'AA' SIZE or EQUIV

## COMFORTABLE ELECTRONIC CO., LTD.

# SAI ISO 9001 SAI ISO 14001

31

#### SAI ISO 9001 SAI ISO 14001

**COMFORTABLE ELECTRONIC CO., LTD.** 

TEL: +886-2-3234-7735 FAX:+886-2-3234-7739 http://www.comf.com.tw