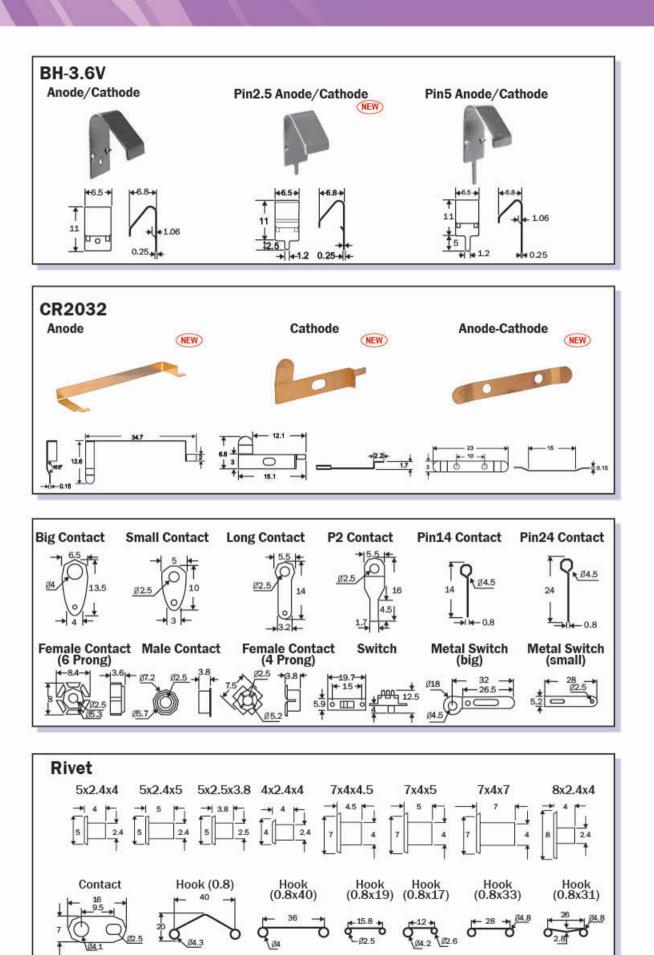

Battery Snap: Offering the standard / customized snaps for 9V cell.

Battery Clip and Contact: Offering the variety of battery clip for the coin cell size Ø 4.8, Ø 6.8, Ø 12, Ø 16, Ø 20, Ø 24 and battery contacts.

電池扣系列產品 針對9V電池提供標準與客製電池扣。

金屬彈夾及金屬彈片 提供 Ø4.8, Ø6.8, Ø12, Ø16, Ø20, Ø24等不同直徑規格之金屬彈夾; 提供凸包式、彈簧式、舌片式各類金屬彈片。

線束線組系列產品 依客戶需求進行生產,並附加其他輸出或控制元件。