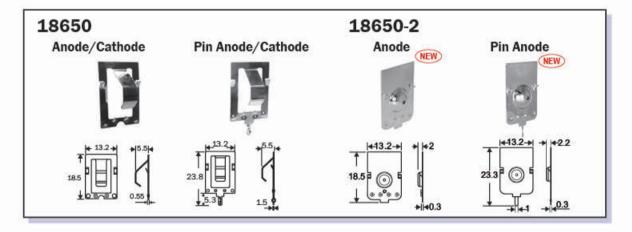

# **Product Series:**

Battery Holder: Offering the variety of battery size-- D, C, AA, AAA, N, 9V, 1/2AA, 123A, 18650.

Coin Cell Holder: Offering the variety of lithium cell size-- Ø12, Ø16, Ø20, Ø23, Ø24.

# 新型專利產品:

電池盒類:封閉式電池盒,具固定功能之電池盒、防水電池盒。 端子類及其應用:套筒式端鉚釘及其對應之電池扣、電池盒及其極片組。 充電器類:隨身充電盒,可更換式訊號線的車用充電裝置。 生產設備類:絲帶裁線機。

**電池盒系列產品** 提供D, C, AA, AAA, N, 9V, 1/2AA, 123A, 18650等不同電池規格 與數量之塑膠類電池盒。

鋰電池盒系列產品 提供 Ø12, Ø16, Ø20, Ø23, Ø24, 等不同直徑之塑膠鋰電池盒。