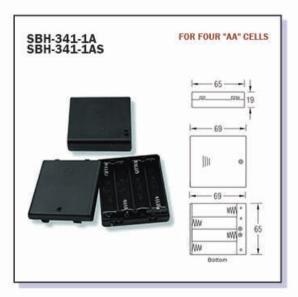

# Battery Holder UM- 3 or 'AA' SIZE or EQUIV

## SAI ISO 9001 SAI ISO 14001

# UM- 3 or 'AA' SIZE or EQUIV

## COMFORTABLE ELECTRONIC CO., LTD.

# SAI ISO 9001 SAI ISO 14001

31

#### SAI ISO 9001 SAI ISO 14001

**COMFORTABLE ELECTRONIC CO., LTD.** 

TEL: +886-2-3234-7735 FAX:+886-2-3234-7739 http://www.comf.com.tw