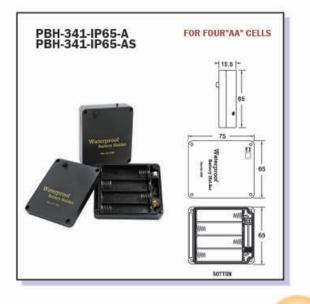

# WATERPROOF BATTERY HOLDER

Patent of Waterproof Battery Holder: TW PAT NO. M 523262 CH PAT NO. ZL201620197220.2 US PAT NO. US 10.056,584 B2

**COMFORTABLE ELECTRONIC CO., LTD.** 

COM