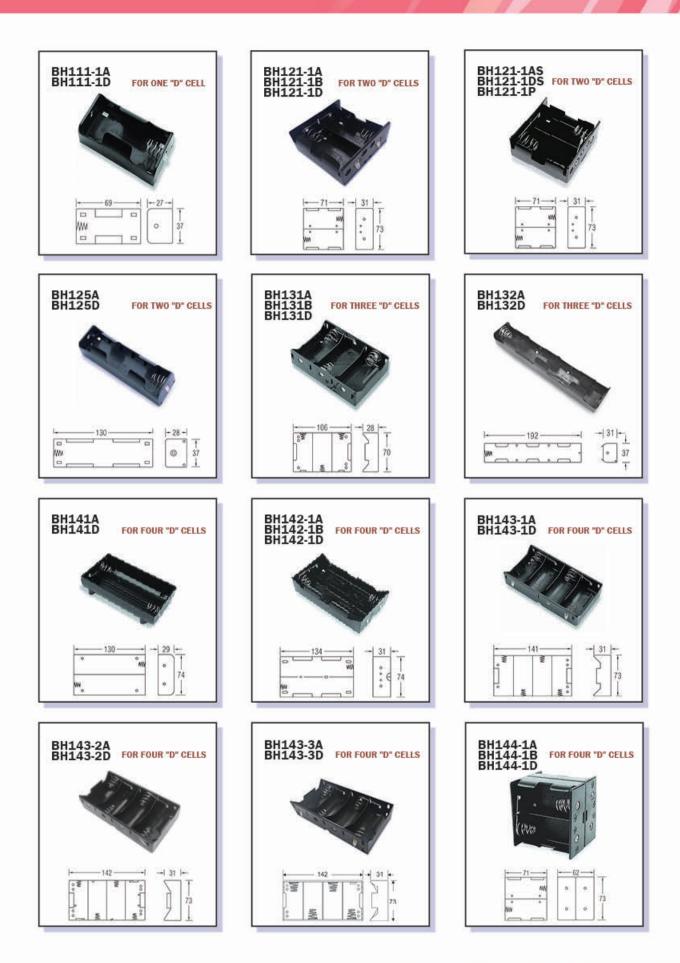

f lithium cell size-- Ø12, Ø16, Ø20, Ø23, Ø24.

Battery Snap: Offering the standard / customized snaps for 9V cell.

Battery Clip and Contact: Offering the variety of battery clip for the coin cell size Ø 4.8, Ø 6.8, Ø 12, Ø 16, Ø 20, Ø 24 and battery contacts.

Wire Harness and Assemblies • Offering OEM services to meet the demand of each customer.





# 新型專利產品:

電池盒類:封閉式電池盒,具固定功能之電池盒、防水電池盒。 端子類及其應用:套筒式端鉚釘及其對應之電池扣、電池盒及其極片組。 充電器類:隨身充電盒,可更換式訊號線的車用充電裝置。 生產設備類:絲帶裁線機。

**電池盒系列產品** 提供D, C, AA, AAA, N, 9V, 1/2AA, 123A, 18650等不同電池規格 與數量之塑膠類電池盒。

鋰電池盒系列產品 提供 Ø12, Ø16, Ø20, Ø23, Ø24, 等不同直徑之塑膠鋰電池盒。

電池扣系列產品 針對9V電池提供標準與客製電池扣。

金屬彈夾及金屬彈片 提供 Ø4.8, Ø6.8, Ø12, Ø16, Ø20, Ø24等不同直徑規格之金屬彈夾; 提供凸包式、彈簧式、舌片式各類金屬彈片。

線束線組系列產品 依客戶需求進行生產,並附加其他輸出或控制元件。



# UM-1 or 'D' SIZE or EQUIV

## SAI ISO 9001 SAI ISO 14001



http:// www.comf.com.tw http://www.comf-hk.com E-mail:sales@comf.com.tw E-mail: sales@comf-hk.com

# UM-1 or 'D'SIZE or EQUIV

#### SAI ISO 9001 SAI ISO 14001



**COMFORTABLE ELECTRONIC CO., LTD.** 

TEL: +886-2-3234-7735 FAX:+886-2-3234-7739 http://www.comf.com.tw

# UM-2 or 'C'SIZE or EQUIV

## SAI ISO 9001 SAI ISO 14001



# UM-2 or 'C 'SIZE or EQUIV

#### SAI ISO 9001 SAI ISO 14001













COMF





## **COMFORTABLE ELECTRONIC CO., LTD.**

TEL: +886-2-3234-7735 FAX:+886-2-3234-7739 http://www.comf.com.tw

# Battery Holder UM- 3 or 'AA' SIZE or EQUIV

## SAI ISO 9001 SAI ISO 14001



# UM- 3 or 'AA' SIZE or EQUIV



## COMFORTABLE ELECTRONIC CO., LTD.

# UM- 3 or 'AA' SIZE or EQUIV

# SAI ISO 9001 SAI ISO 14001



31

# UM- 3 or 'AA' SIZE or EQUIV

#### SAI ISO 9001 SAI ISO 1400