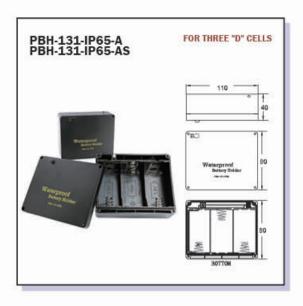

# WATERPROOF BATTERY HOLDER

Patent of Waterproof Battery Holder: TW PAT NO. M 523262 CH PAT NO. ZL201620197220.2 US PAT NO. US 10.056,584 B2

**COMFORTABLE ELECTRONIC CO., LTD.** 

COM