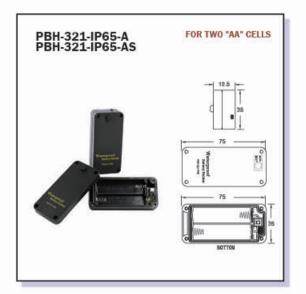

# WATERPROOF BATTERY HOLDER

Patent of Waterproof Battery Holder: TW PAT NO. M 523262 CH PAT NO. ZL201620197220.2 US PAT NO. US 10.056,584 B2

**COMFORTABLE ELECTRONIC CO., LTD.** 

COM