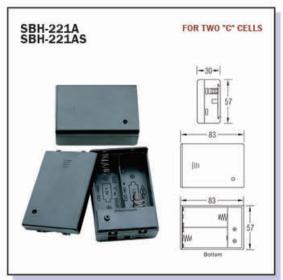

ELECTRONIC CO., LTD.** 

TEL: +886-2-3234-7735 FAX:+886-2-3234-7739 http://www.comf.com.tw

# UM- 5 or 'N' SIZE or EQUIV

## SAI ISO 9001 SAI ISO 14001



















http://www.comf.com.tw http://www.comf-hk.com E-mail:sales@comf.com.tw E-mail: sales@comf-hk.com

# **OTHER BATTERY HOLDER**

## SAI ISO 9001 SAI ISO 14001



COMFORTABLE ELECTRONIC CO., LTD.

# **BATTERY HOLDER CONTACT**

## SAI ISO 9001 SAI ISO 14001











## **Patent of Battery Holder Contact:**

TW PAT NO. M 485568 CH PAT NO. ZL 201420309549.4 GE PAT NO. Nr. 202014007329.5 ID PAT NO. ID P000050964 SG PAT NO. 10201405520V Patent Applications: US, UK, .....



# **BATTERY HOLDER CONTACT**

## SAI ISO 9001 SAI ISO 14001



## **Automatic Machines for Battery Holder Contact**



COM

## SAI ISO 9001 SAI ISO 14001













## SAI ISO 9001 SAI ISO 14001









| SBH-331-2A<br>SBH-331-2AS | FOR THREE "AA" CELLS                                     |
|---------------------------|----------------------------------------------------------|
|                           | → 48 → ↓<br>20<br>20<br>↓<br>74 → ↓<br>48<br>↓<br>Bottom |



**COMFORTABLE ELECTRONIC CO., LTD.** 

## SAI ISO 9001 SAI ISO 14001













#### SAI ISO 9001 SAI ISO 14001













**COMFORTABLE ELECTRONIC CO., LTD.** 

TEL: +886-2-3234-7735 FAX:+886-2-3234-7739 http://www.comf.com.tw

#### SAI ISO 9001 SAI ISO 14001











http://www.comf.com.tw http://www.comf-hk.com E-mail:sales@comf.com.tw E-mail: sales@comf-hk.com

#### SAI ISO 9001 SAI ISO 14001

# WATERPROOF BATTERY HOLDER













Patent of Waterproof Battery Hold