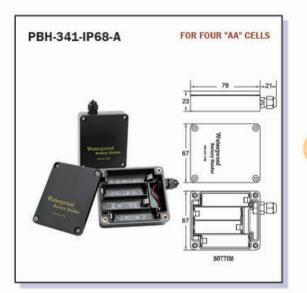

# WATERPROOF BATTERY HOLDER

Patent of Waterproof Battery Holder: TW PAT NO. M 523262 CH PAT NO. ZL201620197220.2 US PAT NO. US 10.056,584 B2

**COMFORTABLE ELECTRONIC CO., LTD.** 

COM