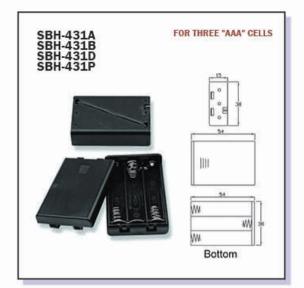

# UM- 4 or 'AAA' SIZE or EQUIV

## SAI ISO 9001 SAI ISO 14001

# UM- 4 or 'AAA' SIZE or EQUIV

**COMFORTABLE ELECTRONIC CO., LTD.** 

TEL: +886-2-3234-7735 FAX:+886-2-3234-7739 http://www.comf.com.tw