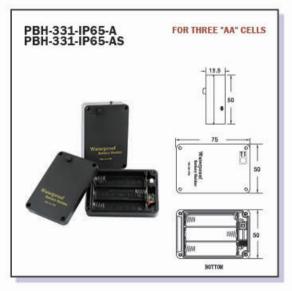

# WATERPROOF BATTERY HOLDER

Patent of Waterproof Battery Holder: TW PAT NO. M 523262 CH PAT NO. ZL201620197220.2 US PAT NO. US 10.056,584 B2

**COMFORTABLE ELECTRONIC CO., LTD.** 

COM