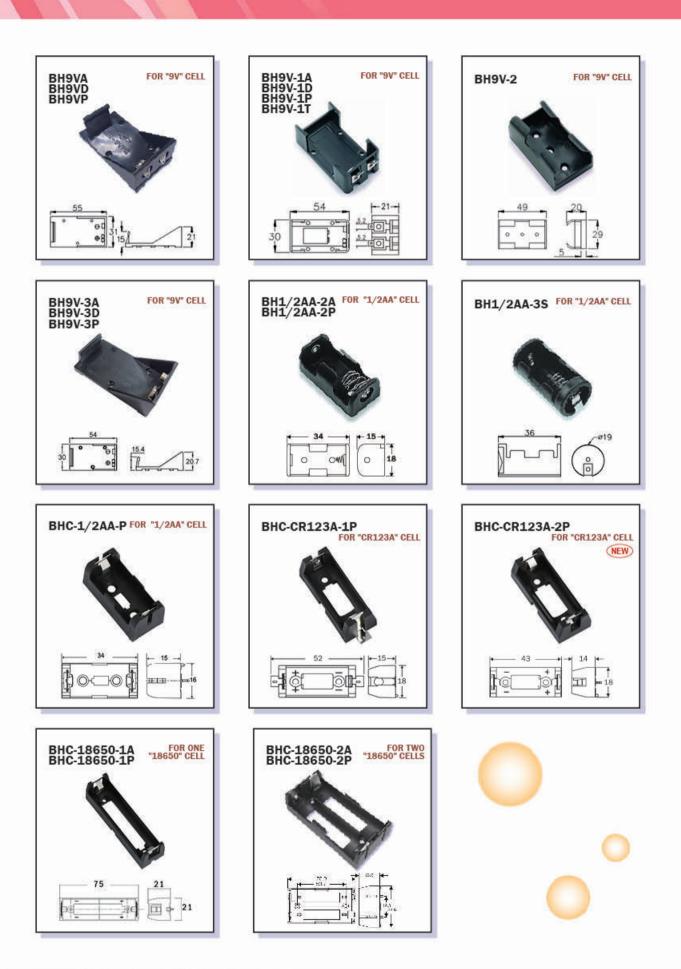

# **Product Series:**

Battery Holder: Offering the variety of battery size-- D, C, AA, AAA, N, 9V, 1/2AA, 123A, 18650.

Coin Cell Holder: Offering the variety of lithium cell size-- Ø12, Ø16, Ø20, Ø23, Ø24.

Battery Snap: Offering the standard / customized snaps for 9V cell.

Battery Clip and Contact: Offering the variety of battery clip for the coin cell size Ø 4.8, Ø 6.8, Ø 12, Ø 16, Ø 20, Ø 24 and battery contacts.

Wire Harness and Assemblies • Offering OEM services to meet the demand of each customer.