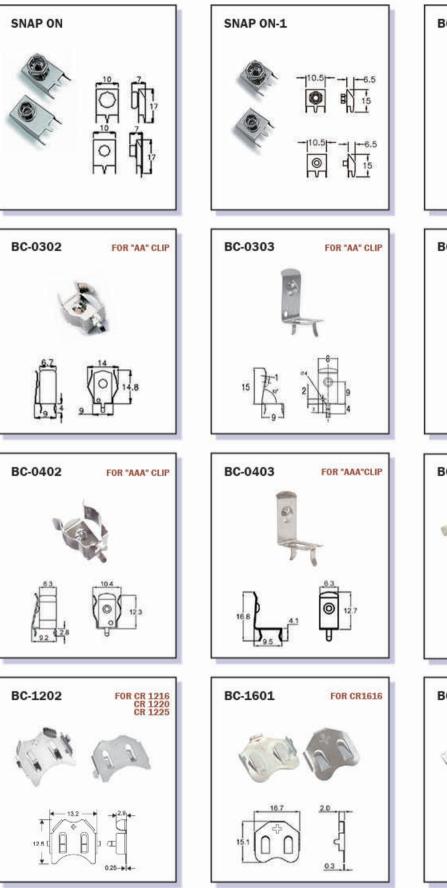

9-1066-GF PDSN-11-D 799-2007 BH44AAB BH48DL BH8000 GT-CR1632-1Au 3035 103 1063 1065 46400000 BC-0403 BH-121-1B BH-1/2AA-2A BH-131A BH-3101A BH-3103B BH-311-1A BH-311-1D BH-321-1A BH-321-1B BH-321-1D BH-331-3D BH-331P BH-333A BH-341-1P BH-342-1A BH-351A BH-362B BH-383A BH-421A BH-422A BH-425A BH-431-1B BH-463A BH-511A BHC-18650-1P 46300000 46600000 799-2001 SBH-331A SBH-341-AS SBH-421-1A SBH-431-1AS SBH-441A SBH-9VA BH-121-1A BHC-18650-1A SBH-421-1AS