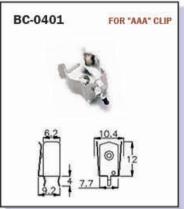

# UM- 4 or 'AAA' SIZE or EQUIV

# UM- 4 or 'AAA' SIZE or EQUIV

**COMFORTABLE ELECTRONIC CO., LTD.** 

TEL: +886-2-3234-7735 FAX:+886-2-3234-7739 http://www.comf.com.tw