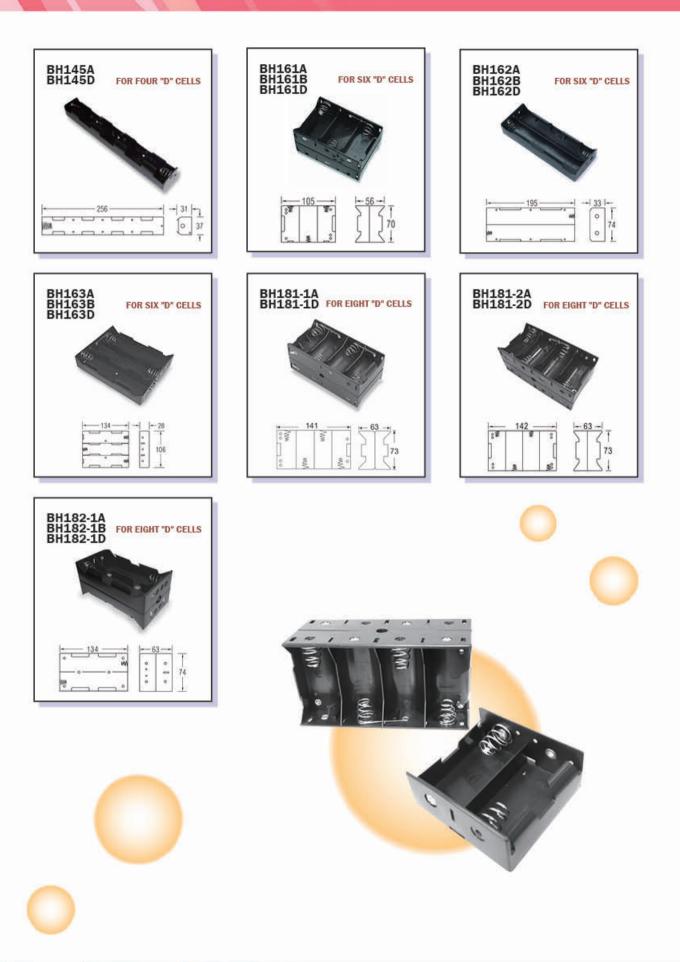

y of battery clip for the coin cell size Ø 4.8, Ø 6.8, Ø 12, Ø 16, Ø 20, Ø 24 and battery contacts.

Wire Harness and Assemblies • Offering OEM services to meet the demand of each customer.





# 新型專利產品:

電池盒類:封閉式電池盒,具固定功能之電池盒、防水電池盒。 端子類及其應用:套筒式端鉚釘及其對應之電池扣、電池盒及其極片組。 充電器類:隨身充電盒,可更換式訊號線的車用充電裝置。 生產設備類:絲帶裁線機。

**電池盒系列產品** 提供D, C, AA, AAA, N, 9V, 1/2AA, 123A, 18650等不同電池規格 與數量之塑膠類電池盒。

鋰電池盒系列產品 提供 Ø12, Ø16, Ø20, Ø23, Ø24, 等不同直徑之塑膠鋰電池盒。

電池扣系列產品 針對9V電池提供標準與客製電池扣。

金屬彈夾及金屬彈片 提供 Ø4.8, Ø6.8, Ø12, Ø16, Ø20, Ø24等不同直徑規格之金屬彈夾; 提供凸包式、彈簧式、舌片式各類金屬彈片。

線束線組系列產品 依客戶需求進行生產,並附加其他輸出或控制元件。



# UM-1 or 'D' SIZE or EQUIV

## SAI ISO 9001 SAI ISO 14001



http:// www.comf.com.tw http://www.comf-hk.com E-mail:sales@comf.com.tw E-mail: sales@comf-hk.com

# UM-1 or 'D'SIZE or EQUIV

#### SAI ISO 9001 SAI ISO 14001



**COMFORTABLE ELECTRONIC CO., LTD.** 

TEL: +886-2-3234-7735 FAX:+886-2-3234-7739 http://www.comf.com.tw

# UM-2 or 'C'SIZE or EQUIV

## SAI ISO 9001 SAI ISO 14001



# UM-2 or 'C 'SIZE or EQUIV

#### SAI ISO 9001 SAI ISO 14001













COMF





## **COMFORTABLE ELECTRONIC CO., LTD.**

TEL: +886-2-3234-7735 FAX:+886-2-3234-7739 http://www.comf.com.tw

# Battery Holder UM- 3 or 'AA' SIZE or EQUIV

## SAI ISO 9001 SAI ISO 14001



# UM- 3 or 'AA' SIZE or EQUIV



## COMFORTABLE ELECTRONIC CO., LTD.

# UM- 3 or 'AA' SIZE or EQUIV

# SAI ISO 9001 SAI ISO 14001



31

# UM- 3 or 'AA' SIZE or EQUIV

#### SAI ISO 9001 SAI ISO 14001













**COMFORTABLE ELECTRONIC CO., LTD.** 

TEL: +886-2-3234-7735 FAX:+886-2-3234-7739 http://www.comf.com.tw

# UM- 4 or 'AAA' SIZE or EQUIV

## SAI IS