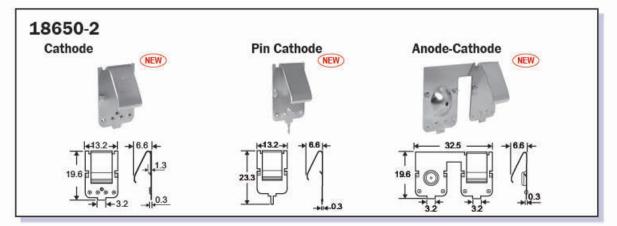

# **Product Series:**

Battery Holder: Offering the variety of battery size-- D, C, AA, AAA, N, 9V, 1/2AA, 123A, 18650.

Coin Cell Holder: Offering the variety of lithium cell size-- Ø12, Ø16, Ø20, Ø23, Ø24.

# 新型專利產品:

電池盒類:封閉式電池盒,具固定功能之電池盒、防水電池盒。 端子類及其應用:套筒式端鉚釘及其對應之電池扣、電池盒及其極片組。 充電器類:隨身充電盒,可更換式訊號線的車用充電裝置。 生產設備類:絲帶裁線機。

**電池盒系列產品** 提供D, C, AA, AAA, N, 9V, 1/2AA, 123A, 18650等不同電池規格 與數量之塑膠類電池盒。

鋰電池盒系列產品 提供 Ø12, Ø16, Ø20, Ø23, Ø24, 等不同直徑之塑膠鋰電池盒。