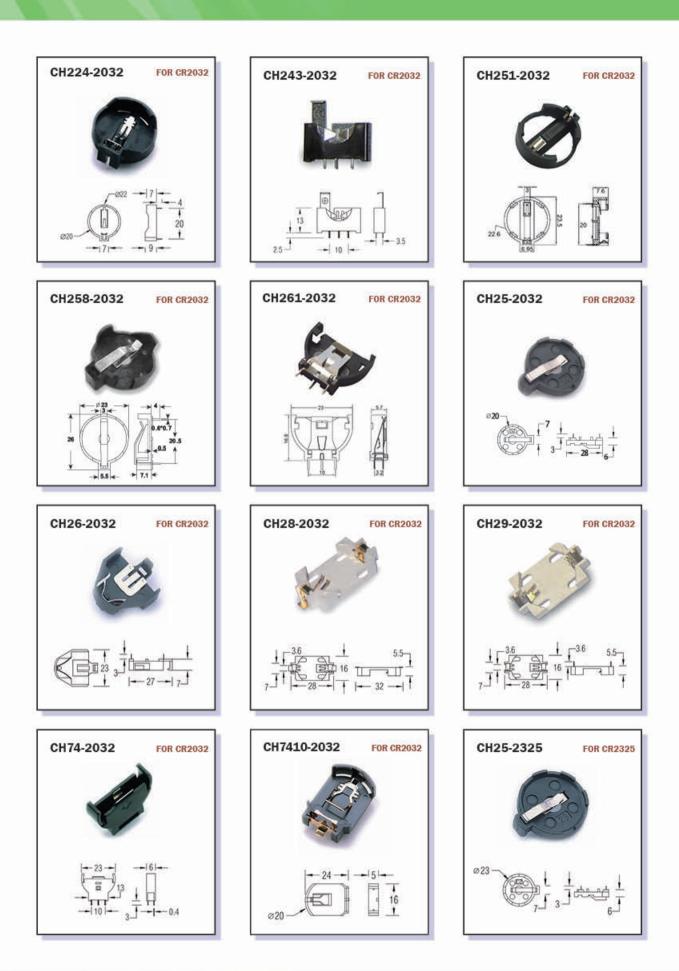

| → 48 → ↓<br>20<br>20<br>↓<br>74 → ↓<br>48<br>↓<br>Bottom |



**COMFORTABLE ELECTRONIC CO., LTD.** 

## SAI ISO 9001 SAI ISO 14001













#### SAI ISO 9001 SAI ISO 14001













**COMFORTABLE ELECTRONIC CO., LTD.** 

TEL: +886-2-3234-7735 FAX:+886-2-3234-7739 http://www.comf.com.tw

#### SAI ISO 9001 SAI ISO 14001











http://www.comf.com.tw http://www.comf-hk.com E-mail:sales@comf.com.tw E-mail: sales@comf-hk.com

#### SAI ISO 9001 SAI ISO 14001

# WATERPROOF BATTERY HOLDER













Patent of Waterproof Battery Holder: TW PAT NO. M 523262 CH PAT NO. ZL201620197220.2 US PAT NO. US 10.056,584 B2

**COMFORTABLE ELECTRONIC CO., LTD.** 

COM

# **COIN CELL HOLDER**

## SAI ISO 9001 SAI ISO 14001



# **COIN CELL HOLDER**

## SAI ISO 9001 SAI ISO 14001



## **COMFORTABLE ELECTRONIC CO., LTD.**

COMP

# **COIN CELL HOLDER**

## SAI ISO 9001 SAI ISO 14001













http://www.comf.com.tw http://www.comf-hk.com E-mail:sales@comf.com.tw E-mail: sales@comf-hk.com

# TYPE: I, E, T, P

## PATENT OF BATTERY SNAP:

| CRIMPING: | CH   | PAT NO. ZL 93 2 11734.1 | ( |
|-----------|------|-------------------------|---|
|           | TW   | PAT NO. 88476           |   |
|           | U.S. | PAT NO. 5.312.269       |   |
|           | UK   | PAT NO. 2277838         |   |
|           | VN   | PAT NO. HI-0144         |   |
|           | ZA   | PAT NO. 94/2542         |   |

CT-CRIMPING: CH PAT NO. ZL 01 2 24559.3 GE PAT NO. Nr. 201 10 120.3 TW PAT NO. 198102 U.S. PAT NO. 6,478,633B1

## FOR 9V CELL

| TVDE | CRIMPING      |       |         |