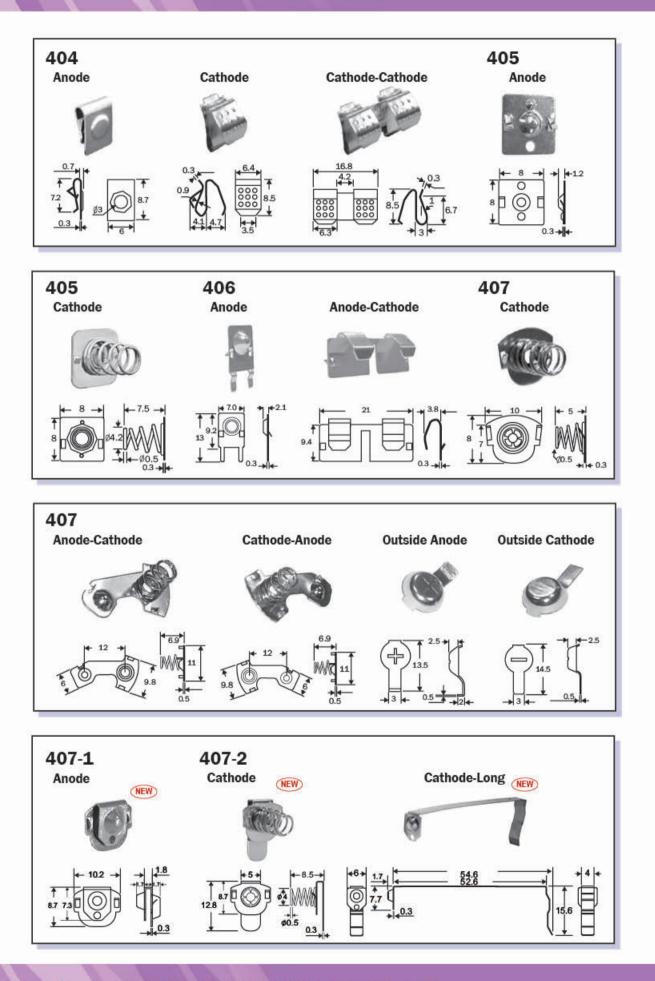

# **BATTERY HOLDER CONTACT**

## **Patent of Battery Holder Contact:**

TW PAT NO. M 485568 CH PAT NO. ZL 201420309549.4 GE PAT NO. Nr. 202014007329.5 ID PAT NO. ID P000050964 SG PAT NO. 10201405520V Patent Applications: US, UK, .....