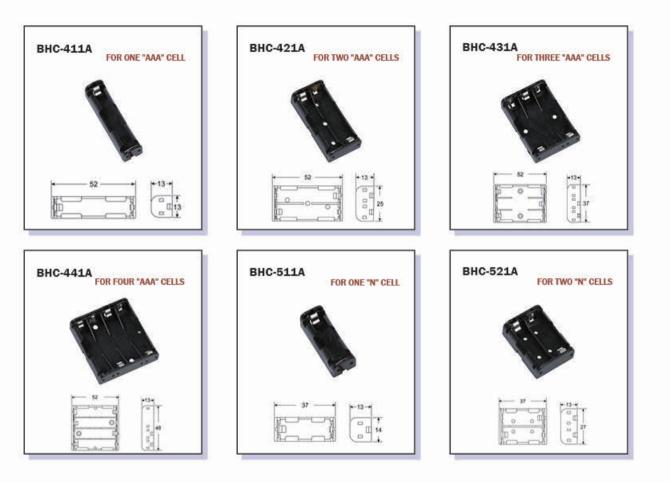

# UM- 4 or 'AAA' SIZE or EQUIV

# UM- 4 or 'AAA' SIZE or EQUIV

**COMFORTABLE ELECTRONIC CO., LTD.** 

TEL: +886-2-3234-7735 FAX:+886-2-3234-7739 http://www.comf.com.tw