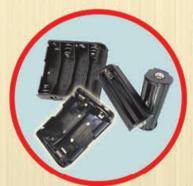

# **Product Series:**

Battery Holder: Offering the variety of battery size-- D, C, AA, AAA, N, 9V, 1/2AA, 123A, 18650.

Coin Cell Holder: Offering the variety of lithium cell size-- Ø12, Ø16, Ø20, Ø23, Ø24.

# UM-1 or 'D' SIZE or EQUIV

# UM-2 or 'C'SIZE or EQUIV

# Battery Holder UM- 3 or 'AA' SIZE or EQUIV

# UM- 4 or 'AAA' SIZE or EQUIV

# UM- 5 or 'N' SIZE or EQUIV