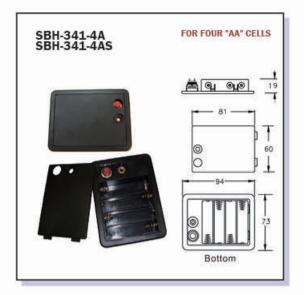

# SAI ISO 9001 SAI ISO 14001











## **Patent of Battery Holder Contact:**

TW PAT NO. M 485568 CH PAT NO. ZL 201420309549.4 GE PAT NO. Nr. 202014007329.5 ID PAT NO. ID P000050964 SG PAT NO. 10201405520V Patent Applications: US, UK, .....



# **BATTERY HOLDER CONTACT**

## SAI ISO 9001 SAI ISO 14001



## **Automatic Machines for Battery Holder Contact**



COM

## SAI ISO 9001 SAI ISO 14001













## SAI ISO 9001 SAI ISO 14001









| SBH-331-2A<br>SBH-331-2AS | FOR THREE "AA" CELLS                                     |
|---------------------------|----------------------------------------------------------|
|                           | → 48 → ↓<br>20<br>20<br>↓<br>74 → ↓<br>48<br>↓<br>Bottom |



**COMFORTABLE ELECTRONIC CO., LTD.** 

## SAI ISO 9001 SAI ISO 14001













#### SAI ISO 9001 SAI ISO 14001













**COMFORTABLE ELECTRONIC CO., LTD.** 

TEL: +886-2-3234-7735 FAX:+886-2-3234-7739 http://www.comf.com.tw

#### SAI ISO 9001 SAI ISO 14001











http://www.comf.com.tw http://www.comf-hk.com E-mail:sales@comf.com.tw E-mail: sales@comf-hk.com

#### SAI ISO 9001 SAI ISO 14001

# WATERPROOF BATTERY HOLDER













Patent of Waterproof Battery Holder: TW PAT NO. M 523262 CH PAT NO. ZL201620197220.2 US PAT NO. US 10.056,584 B2

**COMFORTABLE ELECTRONIC CO., LTD.** 

COM

# **COIN CELL HOLDER**

## SAI ISO 9001 SAI ISO 14001



# **COIN CELL HOLDER**

## SAI ISO 9001 SAI ISO 14001



## **COMFORTABLE ELECTRONIC CO., LTD.**

COMP

# **COIN CELL HOLDER**

## SAI ISO 9001 SAI ISO 14001













http://www.comf.com.tw http://www.comf-hk.