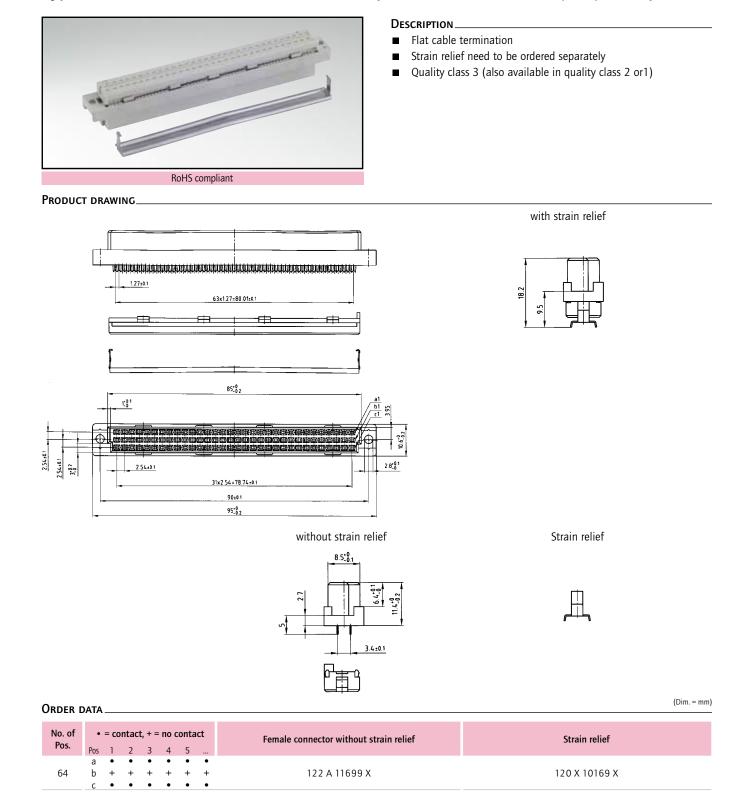

## **FLATCABLE CONNECTORS**

Type C – female connector – Insulation displacement termination (IDC) – 64 positions