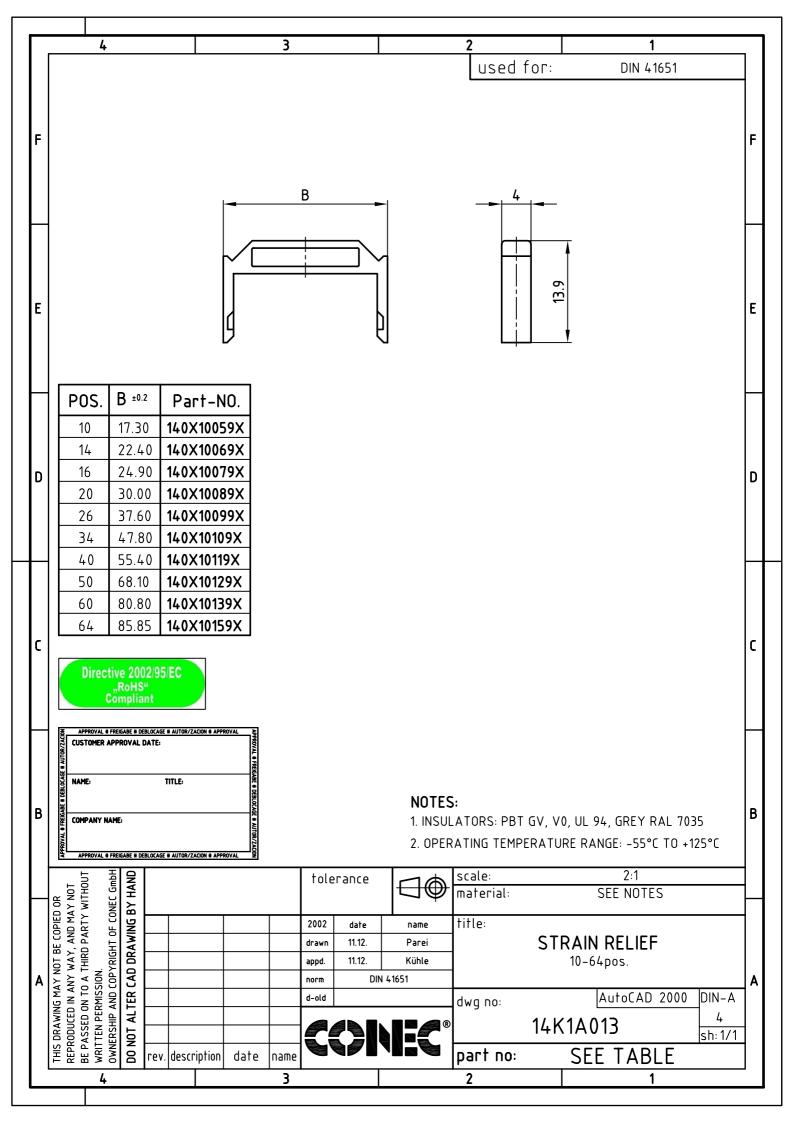

DIN-048CPC-SR1-MH 1393583-2 1393726-7 140X10129X 143-1913-000 143-1908-000 1484472-1 2110070-1 2110070-2 CBC20T00
008FDS5-0-1-002VR 172699-5036 2-1393557-4 2-1437084-2 394506 419-2080-402 419-2085-302 V42254B2202C968 419-2086-201 419
2087-002 448657-1 448847-3 5-1393755-9 02990000004 033020 043619 054302 043556 0760557108 09062483201750 0850033067